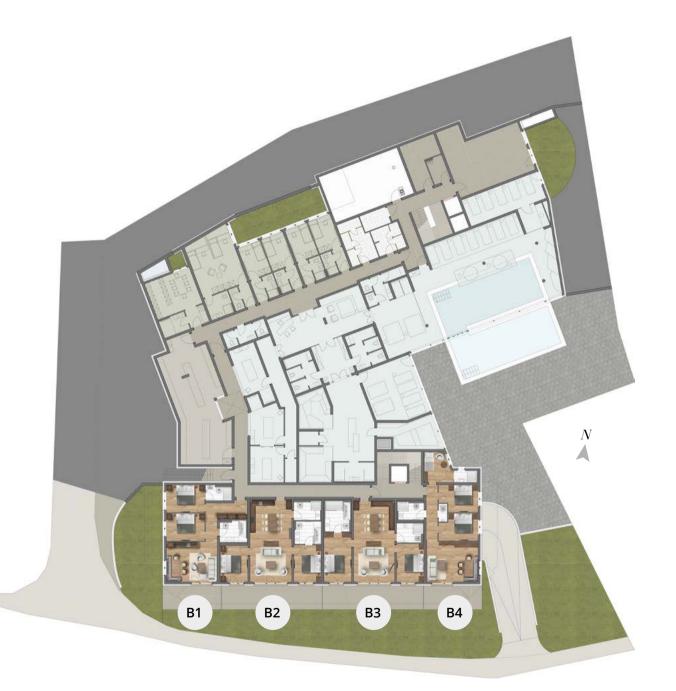

# BUILDING A & BUILDING B

## SUITE B1 - BUILDING B

2 DOUBLE BEDROOM APARTMENT

Purchase price: € 668,500.-

Parking: 1 underground car park

Aspect: faces South West

| Dimensions:        | $68.55 m^2$   |
|--------------------|---------------|
| Access:            | $11.00  m^2$  |
| Living area:       | $23.10 \ m^2$ |
| Bedroom 1:         | $11.80 \ m^2$ |
| Bathroom 1:        | $4.35 \ m^2$  |
| $Bedroom\ 2:$      | $11.75 \ m^2$ |
| $Bathroom\ 2:$     | $6.55 \ m^2$  |
| South terrace:     | $15.45 \ m^2$ |
| South-facing garde | en: 12.45 m²  |

## SUITE B2 - BUILDING B

2 DOUBLE BEDROOM APARTMENT

Purchase price: € 695,500.-

Parking: 1 underground car park

Aspect: faces South

 Dimensions:
  $73.65 \text{ m}^2$  

 Living area:
  $38.55 \text{ m}^2$  

## SUITE B3 - BUILDING B

2 DOUBLE BEDROOM APARTMENT

Purchase price: € 750.500 Parking: 1 underground car park

Aspect: faces South

| Dimensions:        | $80.15 m^2$     |
|--------------------|-----------------|
| Living area:       | $37.85 \ m^2$   |
| Bedroom 1:         | $15.30 \ m^2$   |
| Bathroom 1:        | $9.10 \ m^2$    |
| Bedroom 2:         | $11.90 \ m^2$   |
| Bathroom 2:        | $6.00  m^2$     |
| Terrace South:     | $26.65 \ m^2$   |
| South-facing garde | $en: 40.55 m^2$ |

## SUITE B4 - BUILDING B

3 DOUBLE BEDROOM APARTMENT

Purchase price: € 699,000.-Parking: 1 underground car park

Aspect: faces South East

| Dimensions:       | 71.45 m      |
|-------------------|--------------|
| Access:           | 7.30 n       |
| Living area:      | 23.30 n      |
| Bedroom 1:        | 11.10 n      |
| Bathroom 1:       | 5.15 n       |
| Bedroom 2:        | 8.85 n       |
| Bathroom 2:       | 3.10 n       |
| Bedroom 3:        | 11.10 n      |
| WC:               | 1.55 n       |
| Terrace South:    | 15.40 n      |
| South-facing gard | len: 26.75 n |