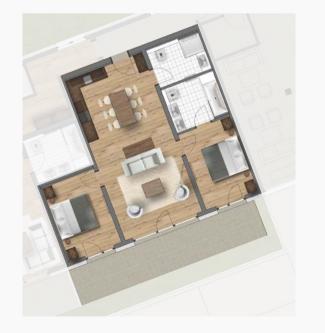

3 DOUBLE BEDROOM APARTMENT

*Purchase price:* € 1,552,000.-

Parking: 1 outdoor, 1 underground car park

Aspect: faces South West

| Dimensions:    | 135.65 m <sup>2</sup> |
|----------------|-----------------------|
| Access:        | $17.40  m^2$          |
| Living area:   | $61.25 \ m^2$         |
| Bedroom 1:     | $13.95 \ m^2$         |
| Bathroom 1:    | $7 m^2$               |
| $Bedroom\ 2:$  | $14.15 \ m^2$         |
| $Bathroom\ 2:$ | $4.05 \ m^2$          |
| $Bedroom \ 3:$ | $15.95 \ m^2$         |
| WC:            | $1.90 \ m^2$          |
| Balcony South: | $22.35 \ m^2$         |
| Balcony West:  | $16.10  m^2$          |
| ·              |                       |

# BUILDING A & BUILDING B

3 DOUBLE BEDROOM APARTMENT

*Purchase price:* € 1,631,000.-

Parking: 2 underground car park

Aspect: faces South West

| Dimensions:    | 141.75 m²     |
|----------------|---------------|
| Access:        | $17.25 \ m^2$ |
| Living area:   | $66.50 \ m^2$ |
| Bedroom 1:     | $14 m^2$      |
| Bathroom 1:    | $6.85 \ m^2$  |
| $Bedroom\ 2:$  | $14.50 \ m^2$ |
| $Bathroom\ 2:$ | $3.75 \ m^2$  |
| Bedroom 3:     | $17m^2$       |
| WC:            | $1.90 \ m^2$  |
| Balcony South: | $26.15 \ m^2$ |
| Balcony West:  | $11.40 \ m^2$ |
|                |               |