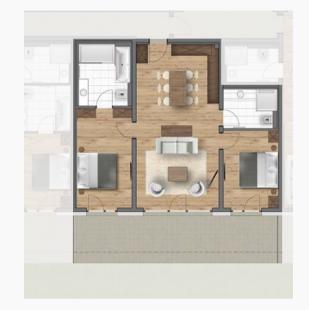

## SUITE B1 - BUILDING B

2 DOUBLE BEDROOM APARTMENT

Purchase price: € 668,500.-

Parking: 1 underground car park

Aspect: faces South West

| Dimensions:        | $68.55 m^2$   |
|--------------------|---------------|
| Access:            | $11.00  m^2$  |
| Living area:       | $23.10 \ m^2$ |
| Bedroom 1:         | $11.80 \ m^2$ |
| Bathroom 1:        | $4.35 \ m^2$  |
| $Bedroom\ 2:$      | $11.75 \ m^2$ |
| $Bathroom\ 2:$     | $6.55 \ m^2$  |
| South terrace:     | $15.45 \ m^2$ |
| South-facing garde | en: 12.45 m²  |

## SUITE B2 - BUILDING B

2 DOUBLE BEDROOM APARTMENT

Purchase price: € 695,500.-

Parking: 1 underground car park

Aspect: faces South

 Dimensions:
  $73.65 \text{ m}^2$  

 Living area:
  $38.55 \text{ m}^2$  

 Bedroom 1:
  $11.25 \text{ m}^2$  

 Bathroom 1:
  $5.70 \text{ m}^2$  

 Bedroom 2:
  $11.45 \text{ m}^2$  

 Bathroom 2:
  $6.70 \text{ m}^2$  

 Terrace South:
  $26.55 \text{ m}^2$  

 South-facing garden:
  $28.90 \text{ m}^2$ 