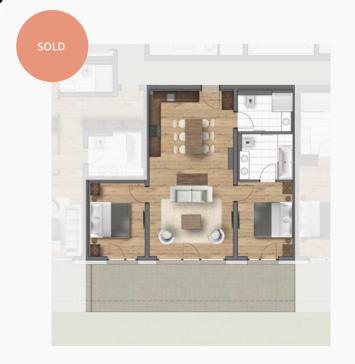

## SUITE B2 - BUILDING B

2 DOUBLE BEDROOM APARTMENT

Purchase price: € 695,500.-

Parking: 1 underground car park

Aspect: faces South

 Dimensions:
  $73.65 \text{ m}^2$  

 Living area:
  $38.55 \text{ m}^2$  

 Bedroom 1:
  $11.25 \text{ m}^2$  

 Bathroom 1:
  $5.70 \text{ m}^2$  

 Bedroom 2:
  $11.45 \text{ m}^2$  

 Bathroom 2:
  $6.70 \text{ m}^2$  

 Terrace South:
  $26.55 \text{ m}^2$  

 South-facing garden:
  $28.90 \text{ m}^2$ 

## BUILDING B APARTMENTS

SALE PRICES 2017

| Floor     | Suite No. | Suite<br>net sale price<br>incl. Parking | Bedrooms | Size m² | Aspect | Suite<br>net sale price | Parking net sale price | Availability |
|-----------|-----------|------------------------------------------|----------|---------|--------|-------------------------|------------------------|--------------|
| G         | B1        | € 668,500                                | 2        | 68.55   | SW     | € 638,500               | € 30,000               | Reserved     |
|           | B2        | € 695,500                                | 2        | 73.65   | S      | € 665,500               | € 30,000               | Sold         |
|           | В3        | € 750,500                                | 2        | 80.15   | S      | € 720,500               | € 30,000               |              |
|           | B4        | € 699,000                                | 3        | 71.45   | SE     | € 669,000               | € 30,000               |              |
| 1st       | B5        | € 854,000                                | 2        | 76.55   | SW     | € 814,000               | € 40,000               |              |
|           | В6        | € 776,500                                | 2        | 73.65   | S      | € 736,500               | € 40,000               | Sold         |
|           | В7        | € 776,500                                | 2        | 73.65   | S      | € 736,500               | € 40,000               | Reserved     |
|           | В8        | € 727,500                                | 2        | 68.70   | SE     | € 687,500               | € 40,000               | Sold         |
| 2nd       | В9        | € 1,552,000                              | 3        | 135.65  | SW     | € 1,512,000             | € 40,000               | Sold         |
|           | B10       | € 1,048,500                              | 3        | 99.20   | S      | € 1,008,500             | € 40,000               | Sold         |
|           | B11       | € 767,000                                | 2        | 68.50   | SE     | € 727,000               | € 40,000               |              |
| Penthouse | B12       | € 1,750,000                              | 3        | 134.85  | SW     | € 1,710,000             | € 40,000               | Reserved     |
|           | B13       | € 1,192,500                              | 3        | 98.50   | S      | € 1,152,500             | € 40,000               |              |
|           | B14       | € 871,000                                | 2        | 67.90   | SE     | € 831,000               | € 40,000               |              |