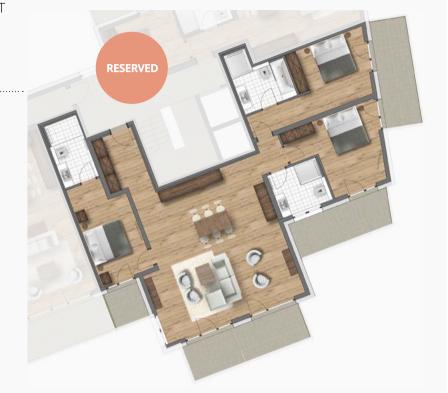

3 DOUBLE BEDROOM APARTMENT

*Purchase price:* € 1,552,000.-

Parking: 1 outdoor, 1 underground car park

Aspect: faces South West

| Dimensions:    | 135.65 m <sup>2</sup> |
|----------------|-----------------------|
| Access:        | $17.40  m^2$          |
| Living area:   | $61.25 \ m^2$         |
| Bedroom 1:     | $13.95 \ m^2$         |
| Bathroom 1:    | $7 m^2$               |
| $Bedroom\ 2:$  | $14.15 \ m^2$         |
| $Bathroom\ 2:$ | $4.05 \ m^2$          |
| $Bedroom \ 3:$ | $15.95 \ m^2$         |
| WC:            | $1.90 \ m^2$          |
| Balcony South: | $22.35 \ m^2$         |
| Balcony West:  | $16.10  m^2$          |
| ·              |                       |