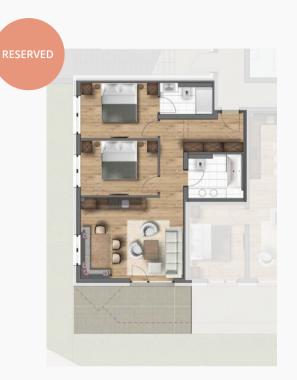

## SUITE B1 - BUILDING B

2 DOUBLE BEDROOM APARTMENT

Purchase price: € 668,500.-

Parking: 1 underground car park

Aspect: faces South West

| Dimensions:        | $68.55 m^2$   |
|--------------------|---------------|
| Access:            | $11.00  m^2$  |
| Living area:       | $23.10 \ m^2$ |
| Bedroom 1:         | $11.80 \ m^2$ |
| Bathroom 1:        | $4.35 \ m^2$  |
| $Bedroom\ 2:$      | $11.75 \ m^2$ |
| $Bathroom\ 2:$     | $6.55 \ m^2$  |
| South terrace:     | $15.45 \ m^2$ |
| South-facing garde | en: 12.45 m²  |

## BUILDING A APARTMENTS

SALE PRICES 2017

| Floor     | Suite No. | Suite<br>net sale price<br>incl. Parking | Bedrooms | Size m² | Aspect | Suite<br>net sale price | Parking net sale price | Availability |
|-----------|-----------|------------------------------------------|----------|---------|--------|-------------------------|------------------------|--------------|
| G         | A1        | € 777,500                                | 2        | 81.60   | SW     | € 747,500               | € 30,000               | Reserved     |
|           | A2        | € 706,000                                | 2        | 75.50   | S      | € 676,000               | € 30,000               |              |
| 1st       | А3        | € 893,000                                | 2        | 81.65   | SW     | € 853,000               | € 40,000               |              |
|           | A4        | € 791,000                                | 2        | 75.55   | S      | € 751,000               | € 40,000               | Sold         |
|           | A5        | € 883,500                                | 2        | 85.50   | S      | € 843,500               | € 40,000               |              |
|           | A6        | € 884,000                                | 2        | 84      | SE     | € 844,000               | € 40,000               | Sold         |
|           | A7        | € 780,000                                | 2        | 73.90   | Е      | € 740,000               | € 40,000               | Sold         |
| 2nd       | A8        | € 1,631,000                              | 3        | 141.75  | SW     | € 1,571,000             | € 60,000               |              |
|           | A9        | € 983,000                                | 2        | 89.30   | S      | € 923,000               | € 60,000               |              |
|           | A10       | € 1,463,000                              | 3        | 134.45  | S      | € 1,403,000             | € 60,000               | Reserved     |
|           | A11       | € 526,500                                | 1        | 46.95   | Е      | € 496,500               | € 30,000               | Reserved     |
| Penthouse | A12       | € 1,845,000                              | 3        | 140.65  | SW     | € 1,785,000             | € 60,000               |              |
|           | A13       | € 1,348,500                              | 3        | 109.20  | S      | € 1,288,500             | € 60,000               |              |
|           | A14       | € 1,996,500                              | 4        | 159.85  | S      | € 1,936,500             | € 60,000               | Sold         |

## BUILDING B APARTMENTS

SALE PRICES 2017

| Floor     | Suite No. | Suite<br>net sale price<br>incl. Parking | Bedrooms | Size m² | Aspect | Suite<br>net sale price | Parking net sale price | Availability |
|-----------|-----------|------------------------------------------|----------|---------|--------|-------------------------|------------------------|--------------|
| G         | B1        | € 668,500                                | 2        | 68.55   | SW     | € 638,500               | € 30,000               | Reserved     |
|           | B2        | € 695,500                                | 2        | 73.65   | S      | € 665,500               | € 30,000               | Sold         |
|           | В3        | € 750,500                                | 2        | 80.15   | S      | € 720,500               | € 30,000               |              |
|           | B4        | € 699,000                                | 3        | 71.45   | SE     | € 669,000               | € 30,000               |              |
| 1st       | B5        | € 854,000                                | 2        | 76.55   | SW     | € 814,000               | € 40,000               |              |
|           | В6        | € 776,500                                | 2        | 73.65   | S      | € 736,500               | € 40,000               | Sold         |
|           | В7        | € 776,500                                | 2        | 73.65   | S      | € 736,500               | € 40,000               | Reserved     |
|           | В8        | € 727,500                                | 2        | 68.70   | SE     | € 687,500               | € 40,000               | Sold         |
| 2nd       | В9        | € 1,552,000                              | 3        | 135.65  | SW     | € 1,512,000             | € 40,000               | Sold         |
|           | B10       | € 1,048,500                              | 3        | 99.20   | S      | € 1,008,500             | € 40,000               | Sold         |
|           | B11       | € 767,000                                | 2        | 68.50   | SE     | € 727,000               | € 40,000               |              |
| Penthouse | B12       | € 1,750,000                              | 3        | 134.85  | SW     | € 1,710,000             | € 40,000               | Reserved     |
|           | B13       | € 1,192,500                              | 3        | 98.50   | S      | € 1,152,500             | € 40,000               |              |
|           | B14       | € 871,000                                | 2        | 67.90   | SE     | € 831,000               | € 40,000               |              |