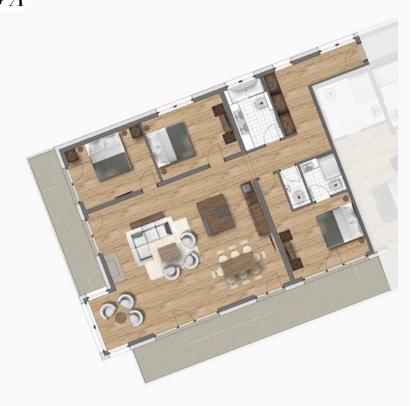

## SUITE A11 - BUILDING A

2nd

1 DOUBLE BEDROOM APARTMENT

Purchase price: € 526,500.-

Parking: 1 underground car park Aspect: faces East

 Dimensions:
 46.95 m²

 Living area:
 30.90 m²

 Bedroom:
 11.40 m²

 Bathroom:
 4.65 m²

 Balcony North:
 27.30 m²