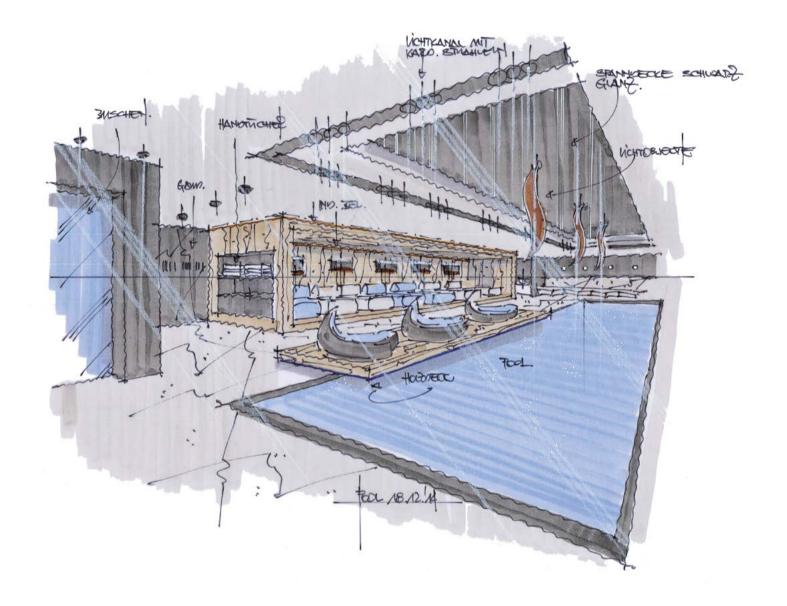

## 600 m² SPA SAUNA STEAM BATH FITNESS INDOOR & OUTDOOR POOL

Where better to unwind than in our spacious luxury spa and wellness suite? Sauna, steam bath and massage zones allow you to pamper yourself, while the heated indoor and outdoor pools are the perfect place to unwind after a day in the mountains.

Go on - spoil yourself!