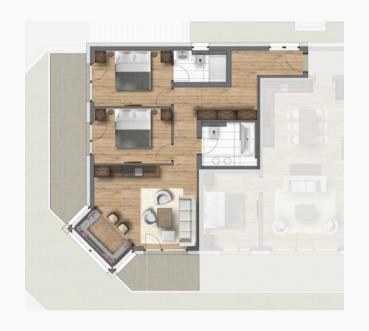

## SUITE B3 - BUILDING B

2 DOUBLE BEDROOM APARTMENT

Purchase price: € 750.500 Parking: 1 underground car park

Aspect: faces South

| Dimensions:        | $80.15 m^2$     |
|--------------------|-----------------|
| Living area:       | $37.85 \ m^2$   |
| Bedroom 1:         | $15.30 \ m^2$   |
| Bathroom 1:        | $9.10 \ m^2$    |
| Bedroom 2:         | $11.90 \ m^2$   |
| Bathroom 2:        | $6.00  m^2$     |
| Terrace South:     | $26.65 \ m^2$   |
| South-facing garde | $en: 40.55 m^2$ |

## SUITE B4 - BUILDING B

3 DOUBLE BEDROOM APARTMENT

Purchase price: € 699,000.-Parking: 1 underground car park

Aspect: faces South East

| Dimensions:       | 71.45 m      |
|-------------------|--------------|
| Access:           | 7.30 n       |
| Living area:      | 23.30 n      |
| Bedroom 1:        | 11.10 n      |
| Bathroom 1:       | 5.15 n       |
| Bedroom 2:        | 8.85 n       |
| Bathroom 2:       | 3.10 n       |
| Bedroom 3:        | 11.10 n      |
| WC:               | 1.55 n       |
| Terrace South:    | 15.40 n      |
| South-facing gard | len: 26.75 n |