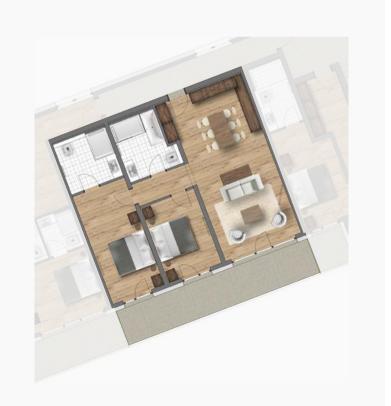

## SUITE B4 - BUILDING B

3 DOUBLE BEDROOM APARTMENT

Purchase price: € 699,000.-Parking: 1 underground car park

Aspect: faces South East

| Dimensions:       | 71.45 m      |
|-------------------|--------------|
| Access:           | 7.30 n       |
| Living area:      | 23.30 n      |
| Bedroom 1:        | 11.10 n      |
| Bathroom 1:       | 5.15 n       |
| Bedroom 2:        | 8.85 n       |
| Bathroom 2:       | 3.10 n       |
| Bedroom 3:        | 11.10 n      |
| WC:               | 1.55 n       |
| Terrace South:    | 15.40 n      |
| South-facing gard | len: 26.75 n |