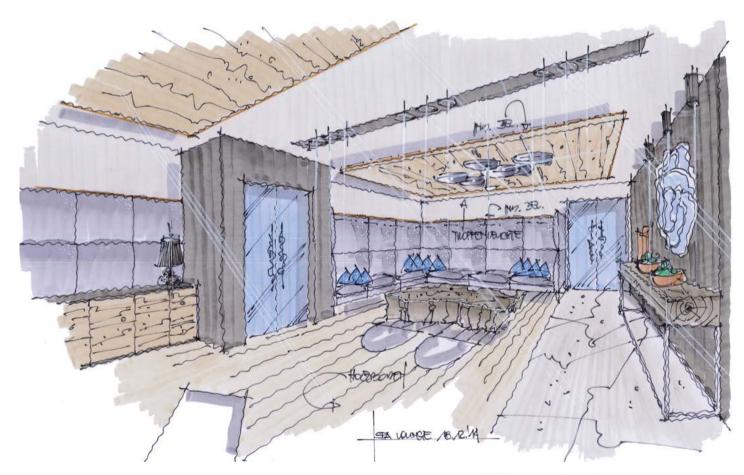

## AN OASIS OF TRANQUILITY WITH LUXURY SPA AND TREATMENT AREAS

SPA Lounge - Haus A

## 600 m² SPA SAUNA STEAM BATH FITNESS INDOOR & OUTDOOR POOL

Where better to unwind than in our spacious luxury spa and wellness suite? Sauna, steam bath and massage zones allow you to pamper yourself, while the heated indoor and outdoor pools are the perfect place to unwind after a day in the mountains.

Go on - spoil yourself!