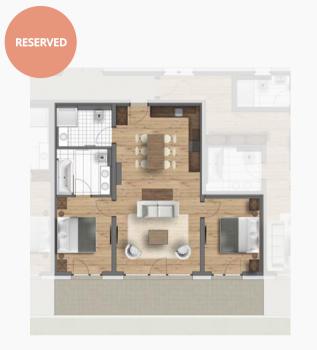

### SUITE B6 - BUILDING B

2 DOUBLE BEDROOM APARTMENT

Purchase price: € 776,500.-

Parking: 1 outdoor, 1 underground car park

Aspect: faces South

Dimensions:  $73.65 m^2$  $38.55 \, m^2$ Living area: Bedroom 1:  $11.25 m^2$  $5.70 \, m^2$ Bathroom 1: Bedroom 2:  $11.45 \text{ m}^2$ Bathroom 2:  $6.70 \, m^2$  $20.75 \, m^2$ Balcony South:

### SUITE B7 - BUILDING B

2 DOUBLE BEDROOM APARTMENT

Purchase price: € 776,500.-

Parking: 1 outdoor, 1 underground car park

Aspect: faces South

 $73.65 \, m^2$ Dimensions: Living area:  $38.55 \, m^2$  $11.25 m^2$ Bedroom 1: Bathroom 1:  $5.70 \, m^2$ Bedroom 2:  $11.85 \text{ m}^2$  $6.70 \, m^2$ Bathroom 2:  $20.55 \, m^2$ Balcony South: