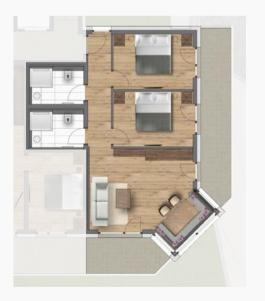

## SUITE B5 - BUILDING B

2 DOUBLE BEDROOM APARTMENT

#### Purchase price: € 854,000.-

Parking: 1 outdoor, 1 underground car park

Aspect: faces South West

 $76.55 m^2$ Dimensions:  $16.20 \, m^2$ Access:  $25.55 \, m^2$ Living area: Bedroom 1:  $12 \, m^2$ Bathroom 1:  $4.35 m^2$  $11.90 \, m^2$ Bedroom 2: Bathroom 2:  $6.55 \, m^2$ Balcony South:  $7.30 \, m^2$ Balcony West:  $16.10 \, m^2$ 