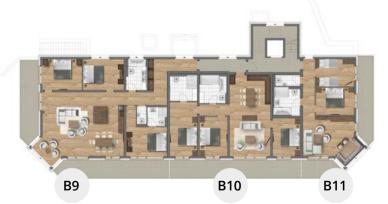

#### SUITE B10 - BUILDING B

3 DOUBLE BEDROOM APARTMENT

*Purchase price:* € 1,048,500.-

Parking: 1 outdoor, 1 underground car park

Aspect: faces South

| Dimensions:    | $99.20 \ m^2$ |
|----------------|---------------|
| Access:        | $3.85 \ m^2$  |
| Living area:   | $37.85 \ m^2$ |
| Bedroom 1:     | $16.70 \ m^2$ |
| Bathroom 1:    | $7.75 \ m^2$  |
| $Bedroom\ 2:$  | $12.55 \ m^2$ |
| Bathroom 2:    | $8.60  m^2$   |
| Bedroom 3:     | $11.90 \ m^2$ |
| Balcony South: | $26.05 \ m^2$ |

#### SUITE B11 - BUILDING B

2 DOUBLE BEDROOM APARTMENT

*Purchase price:* € 767,000.-

Parking: 1 outdoor, 1 underground car park

Aspect: faces South East

| $68.50  m^2$  |
|---------------|
| $7.60  m^2$   |
| $25.80  m^2$  |
| $11.90  m^2$  |
| $5.65 m^2$    |
| $11.90  m^2$  |
| $5.65m^{2}$   |
| $7.80  m^2$   |
| $14.35 \ m^2$ |
|               |

# BUILDING A & BUILDING B

3 DOUBLE BEDROOM APARTMENT

*Purchase price:* € 1,631,000.-

Parking: 2 underground car park

Aspect: faces South West

| Dimensions:    | 141.75 m²     |
|----------------|---------------|
| Access:        | $17.25 \ m^2$ |
| Living area:   | $66.50 \ m^2$ |
| Bedroom 1:     | $14 m^2$      |
| Bathroom 1:    | $6.85 \ m^2$  |
| $Bedroom\ 2:$  | $14.50 \ m^2$ |
| $Bathroom\ 2:$ | $3.75 \ m^2$  |
| Bedroom 3:     | $17m^2$       |
| WC:            | $1.90 \ m^2$  |
| Balcony South: | $26.15 \ m^2$ |
| Balcony West:  | $11.40 \ m^2$ |
|                |               |