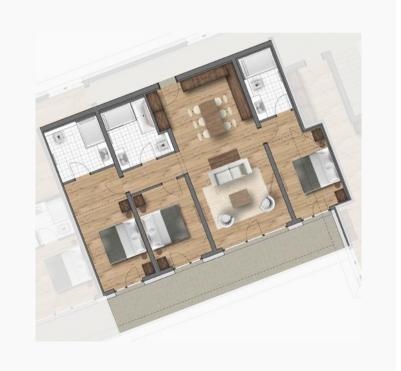

# $\mathop{BUILDING}_{\operatorname{3rd\,FLOOR}} A$

3 DOUBLE BEDROOM APARTMENT

Purchase price: € 1,845,000.-Parking: 2 underground car park

Aspect: faces South West

 $140.65 m^2$ Dimensions: Access:  $17.30 \, m^2$ Living area:  $65.85 \, m^2$ Bedroom 1:  $13.80 \, m^2$  $6.85 \, m^2$ Bathroom 1: Bedroom 2:  $14.50 \, m^2$ Bathroom 2:  $3.75 m^2$ Bedroom 3:  $16.70 \, m^2$ WC:  $1.90 \, m^2$ Balcony South:  $29.15 m^2$ Balcony West:  $11.40 \, m^2$ 

## SUITE A13 - BUILDING A

3 DOUBLE BEDROOM APARTMENT

*Purchase price:* € 1,348,500.-

Parking: 2 underground car park Aspect: faces South

 $109.20 \ m^2$ Dimensions: Living area:  $43 \, m^2$ Bedroom 1:  $17.40 \, m^2$ Bathroom 1:  $7.65 m^2$ Bedroom 2:  $12.45 m^2$  $8.25 m^2$ Bathroom 2:  $14.30 \ m^2$ Bedroom 3: Bathroom 3:  $6.15 \, m^2$  $23.95 \, m^2$ Balcony South: