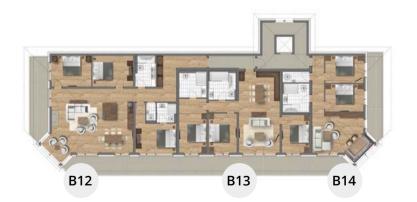

### SUITE B12 - BUILDING B

3 DOUBLE BEDROOM APARTMENT

*Purchase price:* € 1,750,000.-

Parking: 1 outdoor, 1 underground car park

Aspect: faces South West

 $134.85 \text{ m}^2$ Dimensions:  $17.40 \, m^2$ Access:  $60.75 \, m^2$ Living area: Bedroom 1:  $13.95 \, m^2$ Bathroom 1:  $7 \, m^2$ Bedroom 2:  $14.15 m^2$ Bathroom 2:  $4.05 m^2$ Bedroom 3:  $15.65 m^2$ WC:  $1.90 \, m^2$  $22.35 \, m^2$ Balcony South: Balcony West:  $16.10 \, m^2$ 

### SUITE B13 - BUILDING B

3 DOUBLE BEDROOM APARTMENT

*Purchase price:* € 1,192,500.-

Parking: 1 outdoor, 1 underground car park

Aspect: faces South

Dimensions:  $98.50 \, m^2$  $3.85 m^2$ Access: Living area:  $37.55 m^2$  $16.55 m^2$ Bedroom 1: Bathroom 1:  $7.75 m^2$ Bedroom 2:  $12.45 m^2$ Bathroom 2:  $8.60 \, m^2$ Bedroom 3:  $11.75 m^2$ Balcony South:  $26.05 \, m^2$ 

## SUITE B14 - BUILDING B

2 DOUBLE BEDROOM APARTMENT

#### Purchase price: € 871.000.-

Parking: 1 outdoor. 1 underground car park

Aspect: faces South East

 $67.90 \, m^2$ Dimensions:  $7.60 \, m^2$ Access: Living area:  $25.50 \, m^2$ Bedroom 1:  $11.75 m^2$ Bathroom 1:  $8.35 \ m^2$ Bedroom 2:  $11.75 m^2$ WC:  $2.95 m^2$ Balcony South:  $7.80 \, m^2$ Balcony East:  $14.35 \ m^2$ 