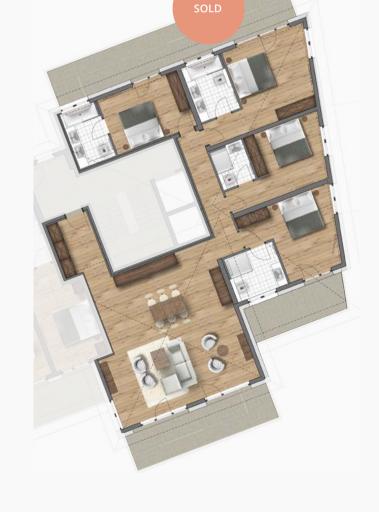

SUITE A10 - BUILDING A

3 DOUBLE BEDROOM APARTMENT

*Purchase price:* € 1,463,000.-

Parking: 2 underground car park

Aspect: faces South

 $134.45 \text{ } m^2$ Dimensions:  $7.50 \, m^2$ Access:  $58.15 \, m^2$ Living area: Bedroom 1:  $14.55 m^2$ Bathroom 1:  $6.15 \, m^2$  $17.65 m^2$ Bedroom 2: Bathroom 2:  $7.45 m^2$ Bedroom 3:  $16.70 \, m^2$ Bathroom 3:  $6.30 \, m^2$  $10.05 m^2$ Balcony South 1: Balcony South 2:  $3.50 \, m^2$ Balcony East:  $10.55 \ m^2$ 