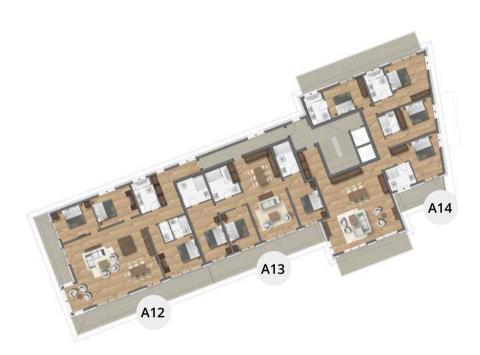

## SUITE A13 - BUILDING A

3 DOUBLE BEDROOM APARTMENT

*Purchase price:* € 1,348,500.-

Parking: 2 underground car park Aspect: faces South

 $109.20 \ m^2$ Dimensions: Living area:  $43 \, m^2$ Bedroom 1:  $17.40 \, m^2$ Bathroom 1:  $7.65 m^2$ Bedroom 2:  $12.45 m^2$  $8.25 m^2$ Bathroom 2:  $14.30 \ m^2$ Bedroom 3: Bathroom 3:  $6.15 \, m^2$  $23.95 \, m^2$ Balcony South: