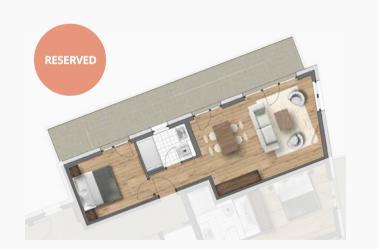

## SUITE A11 - BUILDING A

2nd

1 DOUBLE BEDROOM APARTMENT

Purchase price: € 526,500.-

Parking: 1 underground car park Aspect: faces East

 Dimensions:
 46.95 m²

 Living area:
 30.90 m²

 Bedroom:
 11.40 m²

 Bathroom:
 4.65 m²

 Balcony North:
 27.30 m²