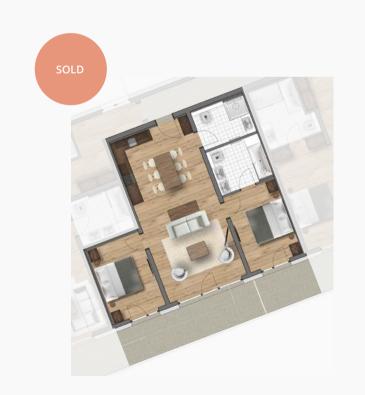

## SUITE B2 - BUILDING B

2 DOUBLE BEDROOM APARTMENT

Purchase price: € 695,500.-

Parking: 1 underground car park

Aspect: faces South

 Dimensions:
  $73.65 \text{ m}^2$  

 Living area:
  $38.55 \text{ m}^2$  

 Bedroom 1:
  $11.25 \text{ m}^2$  

 Bathroom 1:
  $5.70 \text{ m}^2$  

 Bedroom 2:
  $11.45 \text{ m}^2$  

 Bathroom 2:
  $6.70 \text{ m}^2$  

 Terrace South:
  $26.55 \text{ m}^2$  

 South-facing garden:
  $28.90 \text{ m}^2$ 