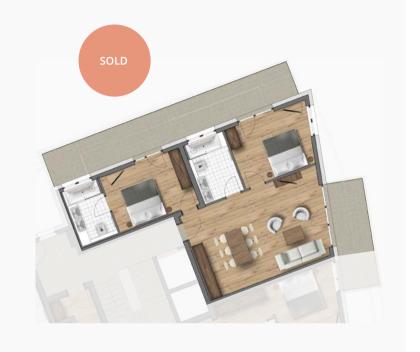

3 DOUBLE BEDROOM APARTMENT

*Purchase price:* € 1,552,000.-

Parking: 1 outdoor, 1 underground car park

Aspect: faces South West

| Dimensions:    | 135.65 m <sup>2</sup> |
|----------------|-----------------------|
| Access:        | $17.40  m^2$          |
| Living area:   | $61.25 \ m^2$         |
| Bedroom 1:     | $13.95 \ m^2$         |
| Bathroom 1:    | $7 m^2$               |
| $Bedroom\ 2:$  | $14.15 \ m^2$         |
| $Bathroom\ 2:$ | $4.05 \ m^2$          |
| $Bedroom \ 3:$ | $15.95 \ m^2$         |
| WC:            | $1.90 \ m^2$          |
| Balcony South: | $22.35 \ m^2$         |
| Balcony West:  | $16.10  m^2$          |
| ·              |                       |