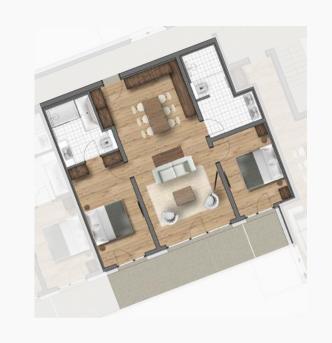

## SUITE B1 - BUILDING B

2 DOUBLE BEDROOM APARTMENT

Purchase price: € 668,500.-

Parking: 1 underground car park

Aspect: faces South West

| Dimensions:        | $68.55 m^2$   |
|--------------------|---------------|
| Access:            | $11.00  m^2$  |
| Living area:       | $23.10 \ m^2$ |
| Bedroom 1:         | $11.80 \ m^2$ |
| Bathroom 1:        | $4.35 \ m^2$  |
| $Bedroom\ 2:$      | $11.75 \ m^2$ |
| $Bathroom\ 2:$     | $6.55 \ m^2$  |
| South terrace:     | $15.45 \ m^2$ |
| South-facing garde | en: 12.45 m²  |

## SUITE B2 - BUILDING B

2 DOUBLE BEDROOM APARTMENT

Purchase price: € 695,500.-

Parking: 1 underground car park

Aspect: faces South

 Dimensions:
  $73.65 \text{ m}^2$  

 Living area:
  $38.55 \text{ m}^2$  

 Bedroom 1:
  $11.25 \text{ m}^2$  

 Bathroom 1:
  $5.70 \text{ m}^2$  

 Bedroom 2:
  $11.45 \text{ m}^2$  

 Bathroom 2:
  $6.70 \text{ m}^2$  

 Terrace South:
  $26.55 \text{ m}^2$  

 South-facing garden:
  $28.90 \text{ m}^2$ 