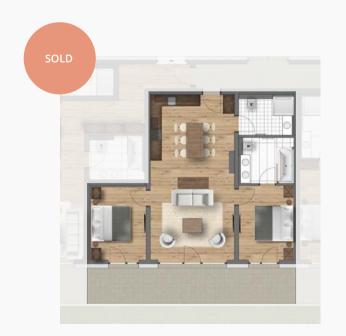

## SUITE B1 - BUILDING B

2 DOUBLE BEDROOM APARTMENT

Purchase price: € 668,500.-

Parking: 1 underground car park

Aspect: faces South West

| Dimensions:        | $68.55 m^2$   |
|--------------------|---------------|
| Access:            | $11.00  m^2$  |
| Living area:       | $23.10 \ m^2$ |
| Bedroom 1:         | $11.80 \ m^2$ |
| Bathroom 1:        | $4.35 \ m^2$  |
| $Bedroom\ 2:$      | $11.75 \ m^2$ |
| $Bathroom\ 2:$     | $6.55 \ m^2$  |
| South terrace:     | $15.45 \ m^2$ |
| South-facing garde | en: 12.45 m²  |

## SUITE B2 - BUILDING B

2 DOUBLE BEDROOM APARTMENT

Purchase price: € 695,500.-

Parking: 1 underground car park

Aspect: faces South

 Dimensions:
  $73.65 \text{ m}^2$  

 Living area:
  $38.55 \text{ m}^2$  