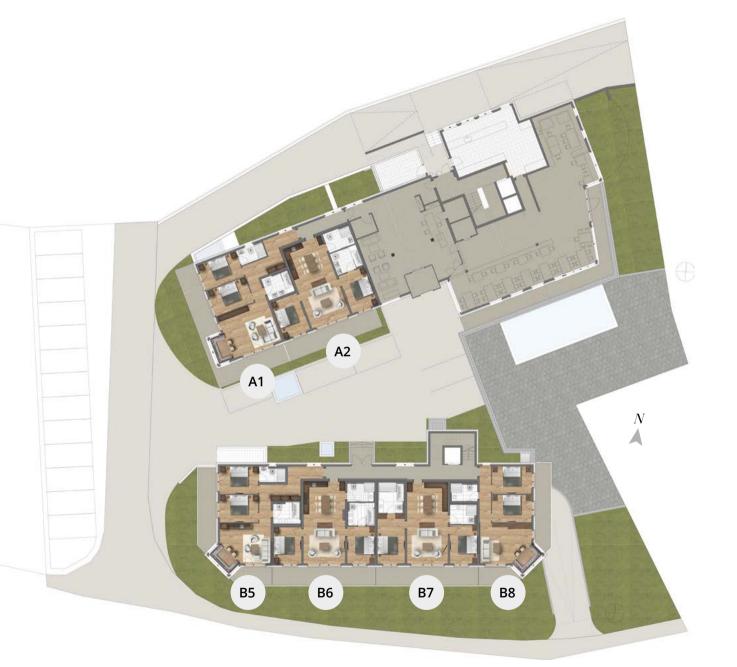

|
| Bedroom 2:         | $11.90 \ m^2$   |
| Bathroom 2:        | $6.00  m^2$     |
| Terrace South:     | $26.65 \ m^2$   |
| South-facing garde | $en: 40.55 m^2$ |







## SUITE B4 - BUILDING B

3 DOUBLE BEDROOM APARTMENT

Purchase price: € 699,000.-Parking: 1 underground car park

Aspect: faces South East

| Dimensions:       | 71.45 m      |
|-------------------|--------------|
| Access:           | 7.30 n       |
| Living area:      | 23.30 n      |
| Bedroom 1:        | 11.10 n      |
| Bathroom 1:       | 5.15 n       |
| Bedroom 2:        | 8.85 n       |
| Bathroom 2:       | 3.10 n       |
| Bedroom 3:        | 11.10 n      |
| WC:               | 1.55 n       |
| Terrace South:    | 15.40 n      |
| South-facing gard | len: 26.75 n |







4

\_

# BUILDING A & BUILDING B



## SUITE A1 - BUILDING A

2 DOUBLE BEDROOM APARTMENT

Purchase price: € 777,500.-Parking: 1 underground car park Aspect: faces South West

| Dimensions:         | $81.60  m^2$        |
|---------------------|---------------------|
| Access:             | $15,65  m^2$        |
| Living area:        | $30,95  m^2$        |
| Bedroom 1:          | $11,95  m^2$        |
| Bathroom 1:         | $4,50  m^2$         |
| $Bedroom\ 2:$       | $12 \ m^2$          |
| $Bathroom\ 2:$      | $6,55 m^2$          |
| Terrace South:      | $33,95  m^2$        |
| West-facing garden: | $23,55 \text{ m}^2$ |







## SUITE A2 - BUILDING A

2 DOUBLE BEDROOM APARTMENT

Purchase price: € 706,000.-Parking: 1 underground car park Aspect: faces South

 Dimensions:
 75.50 m²

 Living area:
 38.90 m²

 Bedroom