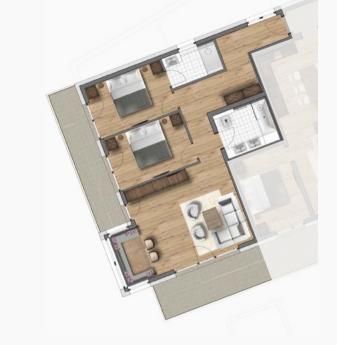

## SUITE A11 - BUILDING A

2nd

1 DOUBLE BEDROOM APARTMENT

Purchase price: € 526,500.-

Parking: 1 underground car park Aspect: faces East

 Dimensions:
 46.95 m²

 Living area:
 30.90 m²

 Bedroom:
 11.40 m²

 Bathroom:
 4.65 m²

 Balcony North:
 27.30 m²