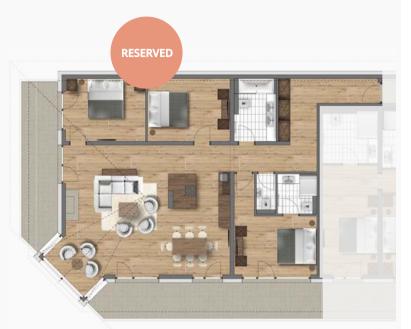

## SUITE B5 - BUILDING B

2 DOUBLE BEDROOM APARTMENT

#### Purchase price: € 854,000.-

Parking: 1 outdoor, 1 underground car park

Aspect: faces South West

 $76.55 m^2$ Dimensions:  $16.20 \, m^2$ Access:  $25.55 \, m^2$ Living area: Bedroom 1:  $12 \, m^2$ Bathroom 1:  $4.35 m^2$  $11.90 \, m^2$ Bedroom 2: Bathroom 2:  $6.55 \, m^2$ Balcony South:  $7.30 \, m^2$ Balcony West:  $16.10 \, m^2$ 