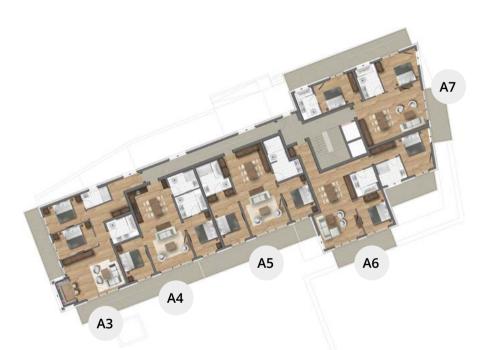

## SUITE A1 - BUILDING A

2 DOUBLE BEDROOM APARTMENT

Purchase price: € 777,500.-Parking: 1 underground car park Aspect: faces South West

| Dimensions:         | $81.60  m^2$        |
|---------------------|---------------------|
| Access:             | $15,65  m^2$        |
| Living area:        | $30,95  m^2$        |
| Bedroom 1:          | $11,95  m^2$        |
| Bathroom 1:         | $4,50  m^2$         |
| $Bedroom\ 2:$       | $12 \ m^2$          |
| $Bathroom\ 2:$      | $6,55 m^2$          |
| Terrace South:      | $33,95  m^2$        |
| West-facing garden: | $23,55 \text{ m}^2$ |

## SUITE A2 - BUILDING A

2 DOUBLE BEDROOM APARTMENT

Purchase price: € 706,000.-Parking: 1 underground car park Aspect: faces South

 Dimensions:
 75.50 m²

 Living area:
 38.90 m²

 Bedroom 1:
 12.05 m²

 Bathroom 1:
 5.60 m²

 Bedroom 2:
 12.25 m²

 Bathroom 2:
 6.70 m²

 Terrace South:
 21.10 m²

## SUITE A3 - BUILDING A

2 DOUBLE BEDROOM APARTMENT

#### Purchase price: € 893,000.-

Parking: 1 outdoor, 1 underground car park

Aspect: faces South West

| Dimensions:    | $81.65 m^2$   |
|----------------|---------------|
| Access:        | $15.65 \ m^2$ |
| Living area:   | $30.95 \ m^2$ |
| Bedroom 1:     | $12  m^2$     |
| Bathroom 1:    | $4.50  m^2$   |
| $Bedroom\ 2:$  | $12 \ m^2$    |
| $Bathroom\ 2:$ | $6.55 m^2$    |
| Balcony South: | $11.50 \ m^2$ |
| Balcony West:  | $11.35 \ m^2$ |

## SUITE A4 - BUILDING A

2 DOUBLE BEDROOM APARTMENT

#### *Purchase price:* € 791,000.-

Parking: 1 outdoor, 1 underground car park

Aspect: faces South

| Dimensions:    | $75.55 \ m^2$ |
|----------------|---------------|
| Living area:   | $38.95 \ m^2$ |
| Bedroom 1:     | $12.05 \ m^2$ |
| Bathroom 1:    | $5.60  m^2$   |
| $Bedroom\ 2:$  | $12.25 \ m^2$ |
| $Bathroom\ 2:$ | $6.70  m^2$   |
| Balcony South: | $20.58 \ m^2$ |

## SUITE A5 - BUILDING A

2 DOUBLE BEDROOM APARTMENT

Purchase price: € 883,500.-

Parking: 1 outdoor, 1 underground car park

Aspect: faces South

 Dimensions:
 85.50 m²

 Living area:
 39.45 m²

 Bedroom 1:
 16.10 m²

 Bathroom 1:
 8 m²

 Bedroom 2:
 12.25 m²

 Bathroom 2:
 9.70 m²

 Balcony South:
 18.25 m²

## SUITE A6 - BUILDING A

2 DOUBLE BEDROOM APARTMENT

Purchase price: € 884,000.-

Parking: 1 outdoor, 1 underground car park

Aspect: faces South East

| Dimensions:      | $84 m^2$      |
|------------------|---------------|
| Access:          | $4.50  m^2$   |
| Living area:     | $41.05 m^2$   |
| Bedroom 1:       | $12.20  m^2$  |
| Bathroom 1:      | $6.10  m^2$   |
| $Bedroom\ 2:$    | $13.80  m^2$  |
| Bathroom 2:      | $6.35 \ m^2$  |
| Balcony South 1: | $12.35 \ m^2$ |
| Balcony South 2: | $10.05 \ m^2$ |
| Balcony East:    | $3.55 \ m^2$  |

## SUITE A7 - BUILDING A

2 DOUBLE BEDROOM APARTMENT

Purchase price: € 780,000.-

Parking: 1 outdoor, 1 underground car park

Aspect: faces East

| Dimensions:       | $73.90 \ m^2$ |
|-------------------|---------------|
| Living area:      | $33.55 \ m^2$ |
| Bedroom 1:        | $13.75 \ m^2$ |
| Bathroom 1:       | $5.75 m^2$    |
| $Bedroom\ 2:$     | $13.95 \ m^2$ |
| $Bathroom\ 2:$    | $6.90 \ m^2$  |
| $Balcony\ North:$ | $27.30  m^2$  |
| Balcony East:     | $6.95 m^2$    |
|                   |               |