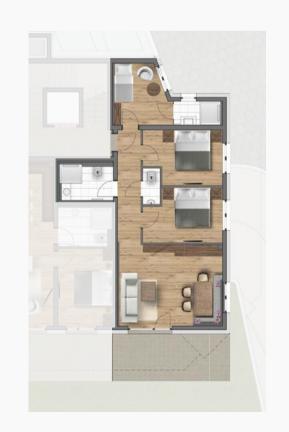

## SUITE A1 - BUILDING A

2 DOUBLE BEDROOM APARTMENT

Purchase price: € 777,500.-Parking: 1 underground car park Aspect: faces South West

| Dimensions:         | $81.60  m^2$        |
|---------------------|---------------------|
| Access:             | $15,65  m^2$        |
| Living area:        | $30,95  m^2$        |
| Bedroom 1:          | $11,95  m^2$        |
| Bathroom 1:         | $4,50  m^2$         |
| $Bedroom\ 2:$       | $12 \ m^2$          |
| $Bathroom\ 2:$      | $6,55 m^2$          |
| Terrace South:      | $33,95  m^2$        |
| West-facing garden: | $23,55 \text{ m}^2$ |

## SUITE A2 - BUILDING A

2 DOUBLE BEDROOM APARTMENT

Purchase price: € 706,000.-Parking: 1 underground car park Aspect: faces South

 Dimensions:
 75.50 m²

 Living area:
 38.90 m²

 Bedroom 1:
 12.05 m²

 Bathroom 1:
 5.60 m²

 Bedroom 2:
 12.25 m²

 Bathroom 2:
 6.70 m²

 Terrace South:
 21.10 m²