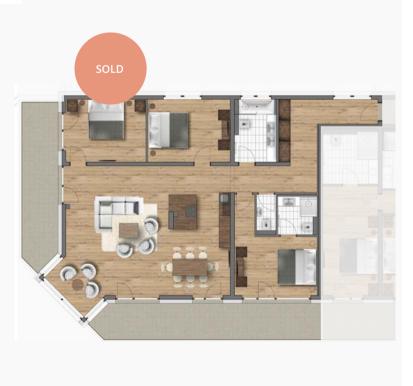

## SUITE B1 - BUILDING B

2 DOUBLE BEDROOM APARTMENT

Purchase price: € 668,500.-

Parking: 1 underground car park

Aspect: faces South West

| Dimensions:        | $68.55 m^2$   |
|--------------------|---------------|
| Access:            | $11.00  m^2$  |
| Living area:       | $23.10 \ m^2$ |
| Bedroom 1:         | $11.80 \ m^2$ |
| Bathroom 1:        | $4.35 \ m^2$  |
| $Bedroom\ 2:$      | $11.75 \ m^2$ |
| $Bathroom\ 2:$     | $6.55 \ m^2$  |
| South terrace:     | $15.45 \ m^2$ |
| South-facing garde | en: 12.45 m²  |

## SUITE B2 - BUILDING B

2 DOUBLE BEDROOM APARTMENT

Purchase price: € 695,500.-

Parking: 1 underground car park

Aspect: faces South

 Dimensions:
  $73.65 \text{ m}^2$  

 Living area:
  $38.55 \text{ m}^2$  

 Bedroom 1:
  $11.25 \text{ m}^2$  

 Bathroom 1:
  $5.70 \text{ m}^2$  

 Bedroom 2:
  $11.45 \text{ m}^2$  

 Bathroom 2:
  $6.70 \text{ m}^2$  

 Terrace South:
  $26.55 \text{ m}^2$  

 South-facing garden:
  $28.90 \text{ m}^2$ 