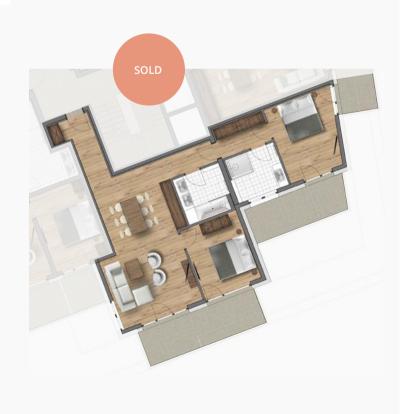

3 DOUBLE BEDROOM APARTMENT

*Purchase price:* € 1,552,000.-

Parking: 1 outdoor, 1 underground car park

Aspect: faces South West

| Dimensions:    | 135.65 m <sup>2</sup> |
|----------------|-----------------------|
| Access:        | $17.40  m^2$          |
| Living area:   | $61.25 \ m^2$         |
| Bedroom 1:     | $13.95 \ m^2$         |
| Bathroom 1:    | $7 m^2$               |
| $Bedroom\ 2:$  | $14.15 \ m^2$         |
| $Bathroom\ 2:$ | $4.05 \ m^2$          |
| $Bedroom \ 3:$ | $15.95 \ m^2$         |
| WC:            | $1.90 \ m^2$          |
| Balcony South: | $22.35 \ m^2$         |
| Balcony West:  | $16.10  m^2$          |
| ·              |                       |