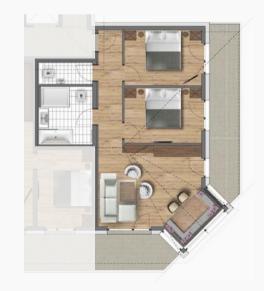

#### Purchase price: € 893,000.-

Parking: 1 outdoor, 1 underground car park

Aspect: faces South West

| Dimensions:    | $81.65 m^2$   |
|----------------|---------------|
| Access:        | $15.65 \ m^2$ |
| Living area:   | $30.95 \ m^2$ |
| Bedroom 1:     | $12  m^2$     |
| Bathroom 1:    | $4.50  m^2$   |
| $Bedroom\ 2:$  | $12 \ m^2$    |
| $Bathroom\ 2:$ | $6.55 m^2$    |
| Balcony South: | $11.50 \ m^2$ |
| Balcony West:  | $11.35 \ m^2$ |

#### *Purchase price:* € 791,000.-

Parking: 1 outdoor, 1 underground car park

Aspect: faces South

| Dimensions:    | $75.55 \ m^2$ |
|----------------|---------------|
| Living area:   | $38.95 \ m^2$ |
| Bedroom 1:     | $12.05 \ m^2$ |
| Bathroom 1:    | $5.60  m^2$   |
| $Bedroom\ 2:$  | $12.25 \ m^2$ |
| $Bathroom\ 2:$ | $6.70  m^2$   |
| Balcony South: | $20.58 \ m^2$ |