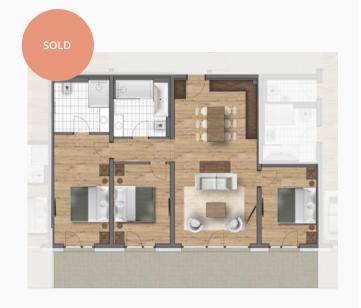

## SUITE A11 - BUILDING A

2nd

1 DOUBLE BEDROOM APARTMENT

Purchase price: € 526,500.-

Parking: 1 underground car park Aspect: faces East

 Dimensions:
 46.95 m²

 Living area:
 30.90 m²

 Bedroom:
 11.40 m²

 Bathroom:
 4.65 m²

 Balcony North:
 27.30 m²