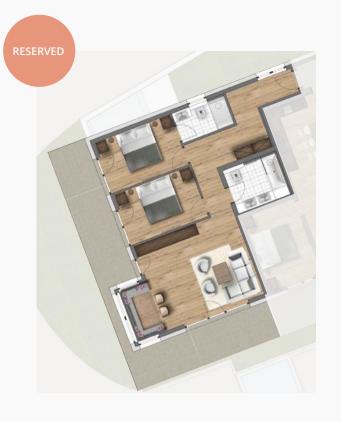

## SUITE B1 - BUILDING B

2 DOUBLE BEDROOM APARTMENT

Purchase price: € 668,500.-

Parking: 1 underground car park

Aspect: faces South West

| Dimensions:        | $68.55 m^2$   |
|--------------------|---------------|
| Access:            | $11.00  m^2$  |
| Living area:       | $23.10 \ m^2$ |
| Bedroom 1:         | $11.80 \ m^2$ |
| Bathroom 1:        | $4.35 \ m^2$  |
| $Bedroom\ 2:$      | $11.75 \ m^2$ |
| $Bathroom\ 2:$     | $6.55 \ m^2$  |
| South terrace:     | $15.45 \ m^2$ |
| South-facing garde | en: 12.45 m²  |

## SUITE B2 - BUILDING B

2 DOUBLE BEDROOM APARTMENT

Purchase price: € 695,500.-

Parking: 1 underground car park

Aspect: faces South

 Dimensions:
  $73.65 \text{ m}^2$  

 Living area:
  $38.55 \text{ m}^2$  

 Bedroom 1:
  $11.25 \text{ m}^2$  

 Bathroom 1:
  $5.70 \text{ m}^2$  

 Bedroom 2:
  $11.45 \text{ m}^2$  

 Bathroom 2:
  $6.70 \text{ m}^2$  

 Terrace South:
  $26.55 \text{ m}^2$  

 South-facing garden:
  $28.90 \text{ m}^2$ 