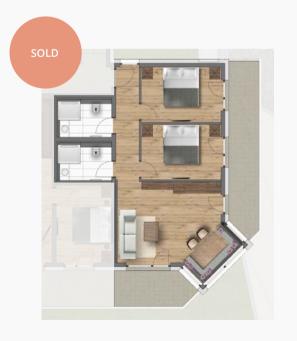

## SUITE B2 - BUILDING B

2 DOUBLE BEDROOM APARTMENT

Purchase price: € 695,500.-

Parking: 1 underground car park

Aspect: faces South

 Dimensions:
  $73.65 \text{ m}^2$  

 Living area:
  $38.55 \text{ m}^2$  

 Bedroom 1:
  $11.25 \text{ m}^2$  

 Bathroom 1:
  $5.70 \text{ m}^2$  

 Bedroom 2:
  $11.45 \text{ m}^2$  

 Bathroom 2:
  $6.70 \text{ m}^2$  

 Terrace South:
  $26.55 \text{ m}^2$  

 South-facing garden:
  $28.90 \text{ m}^2$ 