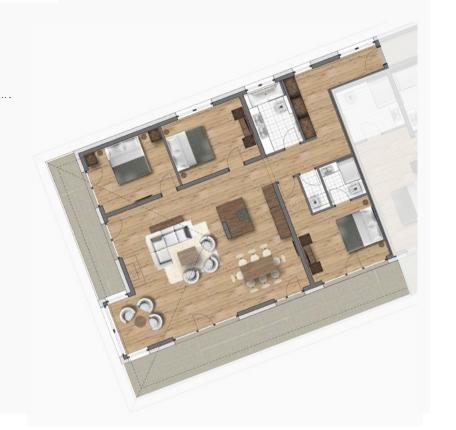

## SUITE A13 - BUILDING A

3 DOUBLE BEDROOM APARTMENT

*Purchase price:* € 1,348,500.-

Parking: 2 underground car park Aspect: faces South

 $109.20 \ m^2$ Dimensions: Living area:  $43 \, m^2$ Bedroom 1:  $17.40 \, m^2$ Bathroom 1:  $7.65 m^2$ Bedroom 2:  $12.45 m^2$  $8.25 m^2$ Bathroom 2:  $14.30 \ m^2$ Bedroom 3: Bathroom 3:  $6.15 \, m^2$  $23.95 \, m^2$ Balcony South: