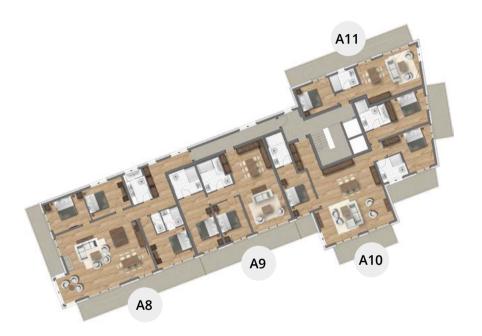

## SUITE A9 - BUILDING A

2 DOUBLE BEDROOM APARTMENT

Purchase price: € 983,000.-

Parking: 2 underground car park Aspect: faces South

| Dimensions:    | $89.30 \ m^2$ |
|----------------|---------------|
| Living area:   | $43.30 \ m^2$ |
| Bedroom 1:     | $17.50 \ m^2$ |
| Bathroom 1:    | $7.65 \ m^2$  |
| $Bedroom\ 2:$  | $12.60  m^2$  |
| $Bathroom\ 2:$ | $8.25 \ m^2$  |
| Balcony South: | $20.35 \ m^2$ |

SUITE A10 - BUILDING A

3 DOUBLE BEDROOM APARTMENT

*Purchase price:* € 1,463,000.-

Parking: 2 underground car park

Aspect: faces South

 $134.45 \text{ } m^2$ Dimensions:  $7.50 \, m^2$ Access:  $58.15 \, m^2$ Living area: Bedroom 1:  $14.55 m^2$ Bathroom 1:  $6.15 \, m^2$  $17.65 m^2$ Bedroom 2: Bathroom 2:  $7.45 m^2$ Bedroom 3:  $16.70 \, m^2$ Bathroom 3:  $6.30 \, m^2$  $10.05 m^2$ Balcony South 1: Balcony South 2:  $3.50 \, m^2$ Balcony East:  $10.55 \ m^2$ 

## SUITE A11 - BUILDING A

2nd

1 DOUBLE BEDROOM APARTMENT

Purchase price: € 526,500.-

Parking: 1 underground car park Aspect: faces East

 Dimensions:
 46.95 m²

 Living area:
 30.90 m²

 Bedroom:
 11.40 m²