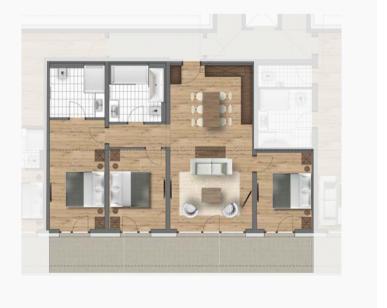

3 DOUBLE BEDROOM APARTMENT

*Purchase price:* € 1,552,000.-

Parking: 1 outdoor, 1 underground car park

Aspect: faces South West

| Dimensions:    | 135.65 m <sup>2</sup> |
|----------------|-----------------------|
| Access:        | $17.40  m^2$          |
| Living area:   | $61.25 \ m^2$         |
| Bedroom 1:     | $13.95 \ m^2$         |
| Bathroom 1:    | $7 m^2$               |
| $Bedroom\ 2:$  | $14.15 \ m^2$         |
| $Bathroom\ 2:$ | $4.05 \ m^2$          |
| $Bedroom \ 3:$ | $15.95 \ m^2$         |
| WC:            | $1.90 \ m^2$          |
| Balcony South: | $22.35 \ m^2$         |
| Balcony West:  | $16.10  m^2$          |
| ·              |                       |

# BUILDING A & BUILDING B

3 DOUBLE BEDROOM APARTMENT

*Purchase price:* € 1,631,000.-

Parking: 2 underground car park

Aspect: faces South West

| Dimensions:    | 141.75 m²     |
|----------------|---------------|
| Access:        | $17.25 \ m^2$ |
| Living area:   | $66.50 \ m^2$ |
| Bedroom 1:     | $14 m^2$      |
| Bathroom 1:    | $6.85 \ m^2$  |
| $Bedroom\ 2:$  | $14.50 \ m^2$ |
| $Bathroom\ 2:$ | $3.75 \ m^2$  |
| Bedroom 3:     | $17m^2$       |
| WC:            | $1.90 \ m^2$  |
| Balcony South: | $26.15 \ m^2$ |
| Balcony West:  | $11.40 \ m^2$ |
|                |               |