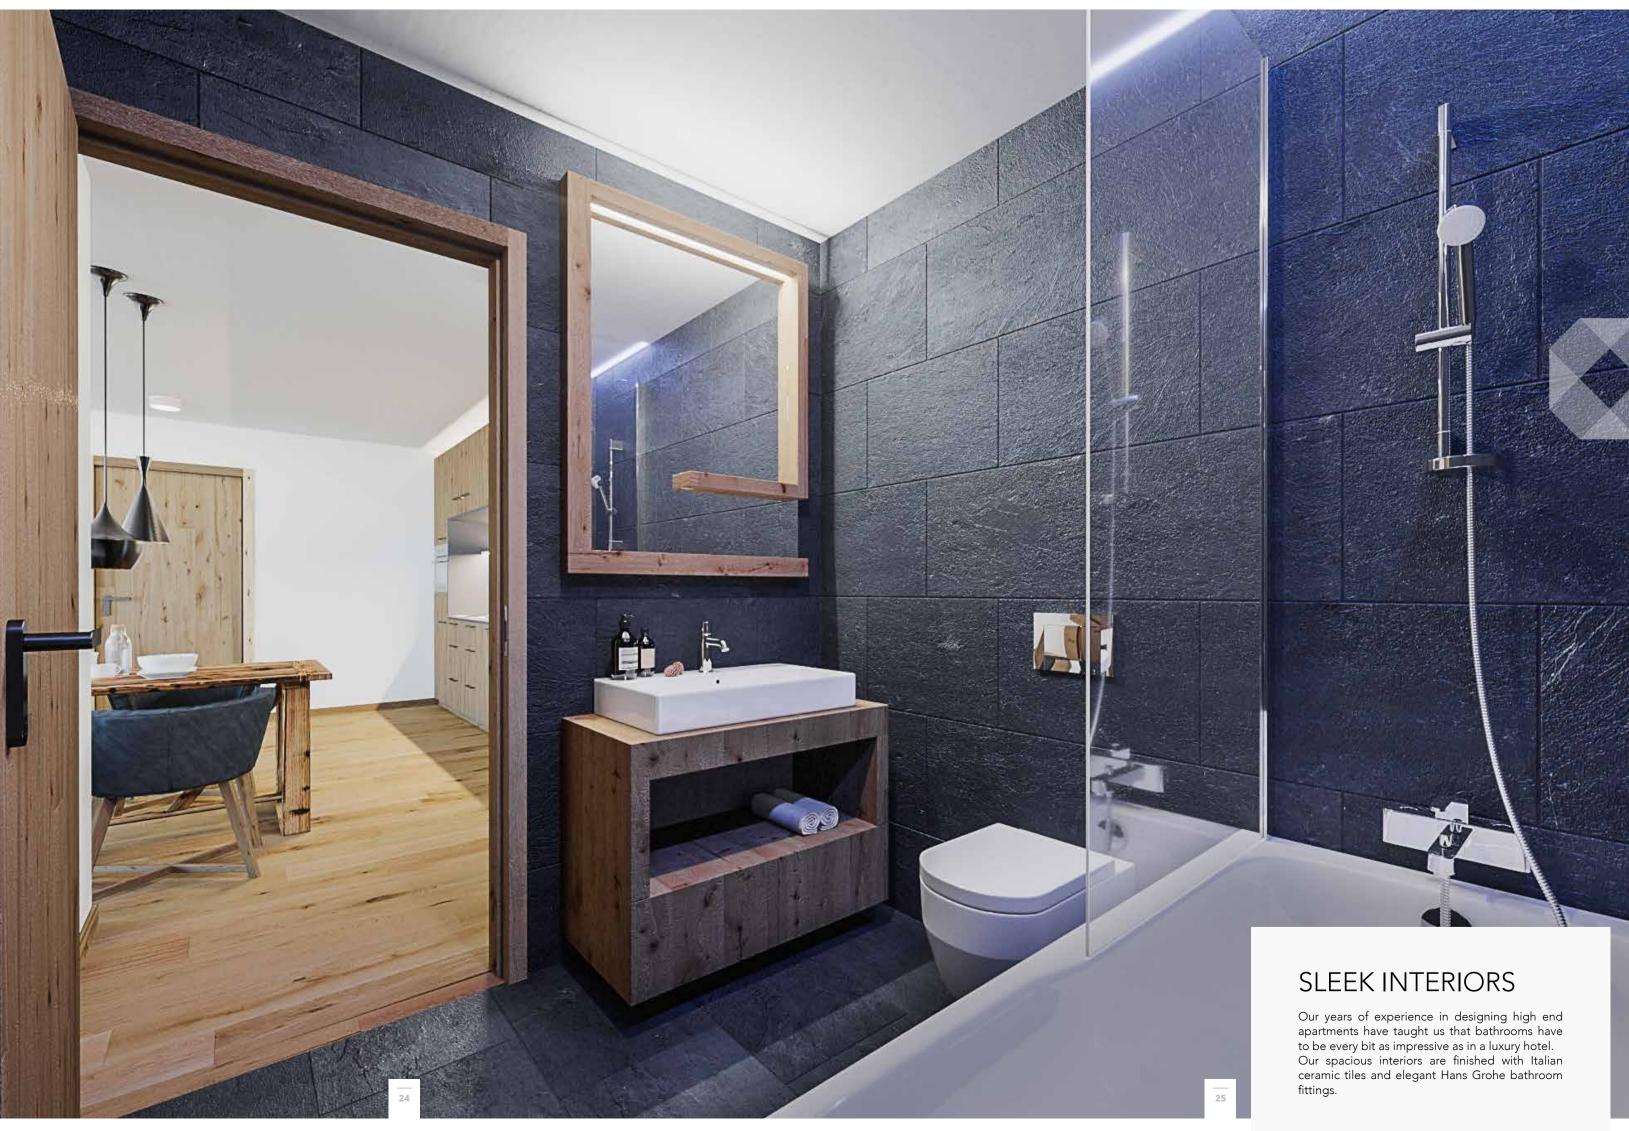

# 1 ROOM SUITE

Apartment with approx. net area of 50 m<sup>2</sup> – ideal for 2 people. Has a balcony and, in most cases, a direct view of the mountains.
1 double bedroom, finished in elegant wood, 1 bathroom with hair dryer, bright living area with a fold-down sofa bed as well as a fully equipped kitchen with a dishwasher, refrigerator, ceramic hob, microwave, pots and pans, dishes, cutlery, coffee maker and toaster.

# 2-ROOM SUITES

Apartment with approx. net area of 70 m<sup>2</sup> – ideal for 4 people. Has a balcony and in most cases, a direct view of the mountains. 2 double bedrooms in stylish natural wood, 2 baths with hair dryer, bright living area with large dining table and a fold-down sofa bed as well as a fully equipped kitchen with a dishwasher, refrigerator, ceramic hob, microwave, pots and pans, dishes, cutlery, coffee maker and toaster.

# **3 ROOM SUITE**

Apartment with approx. net area of 120 m<sup>2</sup> – ideal for 6 people, has a balcony mostly with direct view of the mountains.
3 double bedrooms in stylish wood, 2 baths with hair dryer, bright living area with large dining table and a fold-down sofa bed as well as a fully equipped kitchen with a dishwasher, refrigerator, ceramic hob, microwave, pots and pans, dishes, cutlery, coffee maker and toaster.

# 4-ROOM SUITES

Apartment with approx. net area of 160 m<sup>2</sup> – ideal for 8 people, has a balcony and, in most instances, a direct view of the mountains.
4 double bedrooms in elegant wood, 4 baths with hair dryer, bright living area with large dining table and a fold-down sofa bed as well as a fully equipped kitchen with a dishwasher, refrigerator, ceramic hob, microwave, pots and pans, dishes, cutlery, coffee maker and toaster.