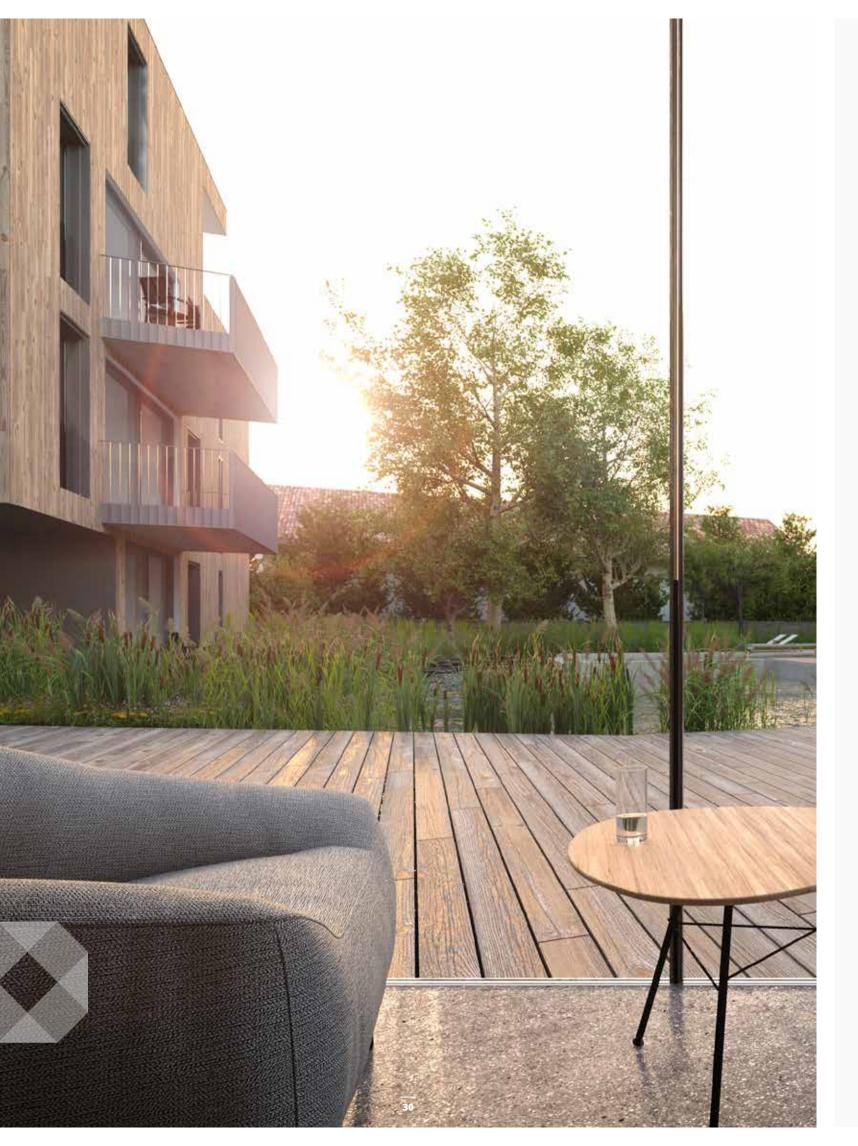

# 500m<sup>2</sup> SPA FACILITY

Panoramic saunas, steam bath, fitness area, massage and relaxation rooms – our luxurious spa makes All-Suite Resort Ötztal a paradise of well-being in both summer and winter. After an active day in the mountains, an oasis of calm awaits you by the heated indoor and outdoor pools and natural bathing pond.

All 56 apartments are accessible via central stairwells with one lift system each. All units are equipped with a fully-equipped Miele kitchen and have a balcony or a terrace with a garden area. The spa house looks over the bathing pond and backs onto the road. A lounge, massage area and a relaxation room are being created on the ground floor. The upper floors consist of panoramic saunas with relaxation areas, terraces and showers.

The adjoining sun terrace is the ideal place to enjoy a peaceful evening after an active day outdoors, before unwinding in the welcoming comfort of the sauna.