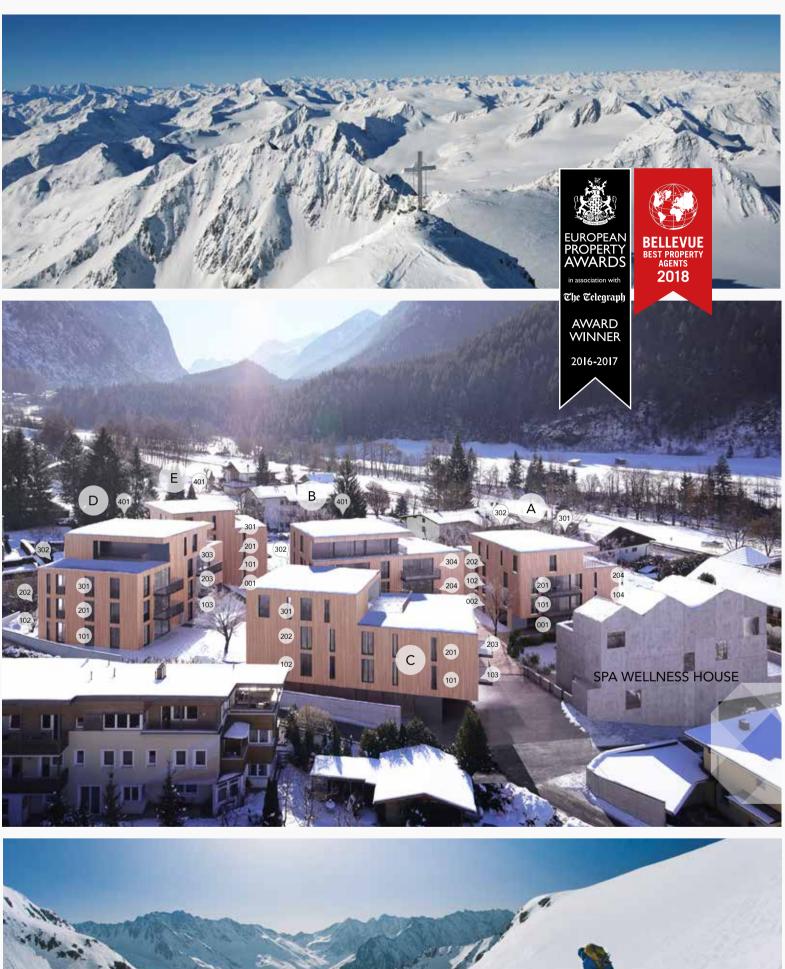

## WORLD-CLASS FACILITIES

**ALL** SUITE Resort Ötztal comprises 56 apartments of contemporary design in a total of six buildings, which are being developed in the grounds of an old country house built by a Hungarian Countess in this location because it had the best views in the valley.

The five apartment houses are configured to make the most of the 360-degree views and have three floors with a top floor penthouse.

The sixth building comprises the spacious spa centre.

Framed by these buildings, the generously proportioned natural swimming pond forms the centre of the resort.

The group of buildings will create an elegant ensemble in a communal garden with natural pond sown with wild flowers. Overall, the project creates a superb setting against the backdrop of the awe-inspiring mountain peaks and breath-taking panoramic views.

All 56 apartments are accessible via central stairwells with one lift system each. All units are equipped with a fully-equipped Miele kitchen and have a balcony or a terrace with a garden area. The spa house looks over the bathing pond and backs onto the road. A lounge, massage area and a relaxation room are being created on the ground floor. The upper floors consist of panoramic saunas with relaxation areas, terraces and showers.