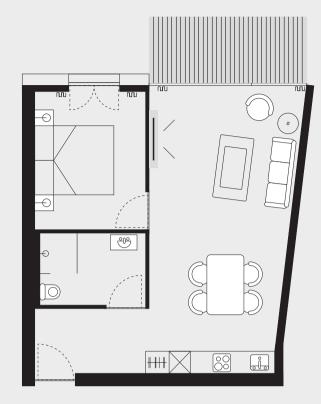

# 1 ROOM SUITE

Apartment with approx. net area of 50 m<sup>2</sup> – ideal for 2 people. Has a balcony and, in most cases, a direct view of the mountains.
1 double bedroom, finished in elegant wood, 1 bathroom with hair dryer, bright living area with a fold-down sofa bed as well as a fully equipped kitchen with a dishwasher, refrigerator, ceramic hob, microwave, pots and pans, dishes, cutlery, coffee maker and toaster.

# 2-ROOM SUITES

Apartment with approx. net area of 70 m<sup>2</sup> – ideal for 4 people. Has a balcony and in most cases, a direct view of the mountains. 2 double bedrooms in stylish natural wood, 2 baths with hair dryer, bright living area with large dining table and a fold-down sofa bed as well as a fully equipped kitchen with a dishwasher, refrigerator, ceramic hob, microwave, pots and pans, dishes, cutlery, coffee maker and toaster.