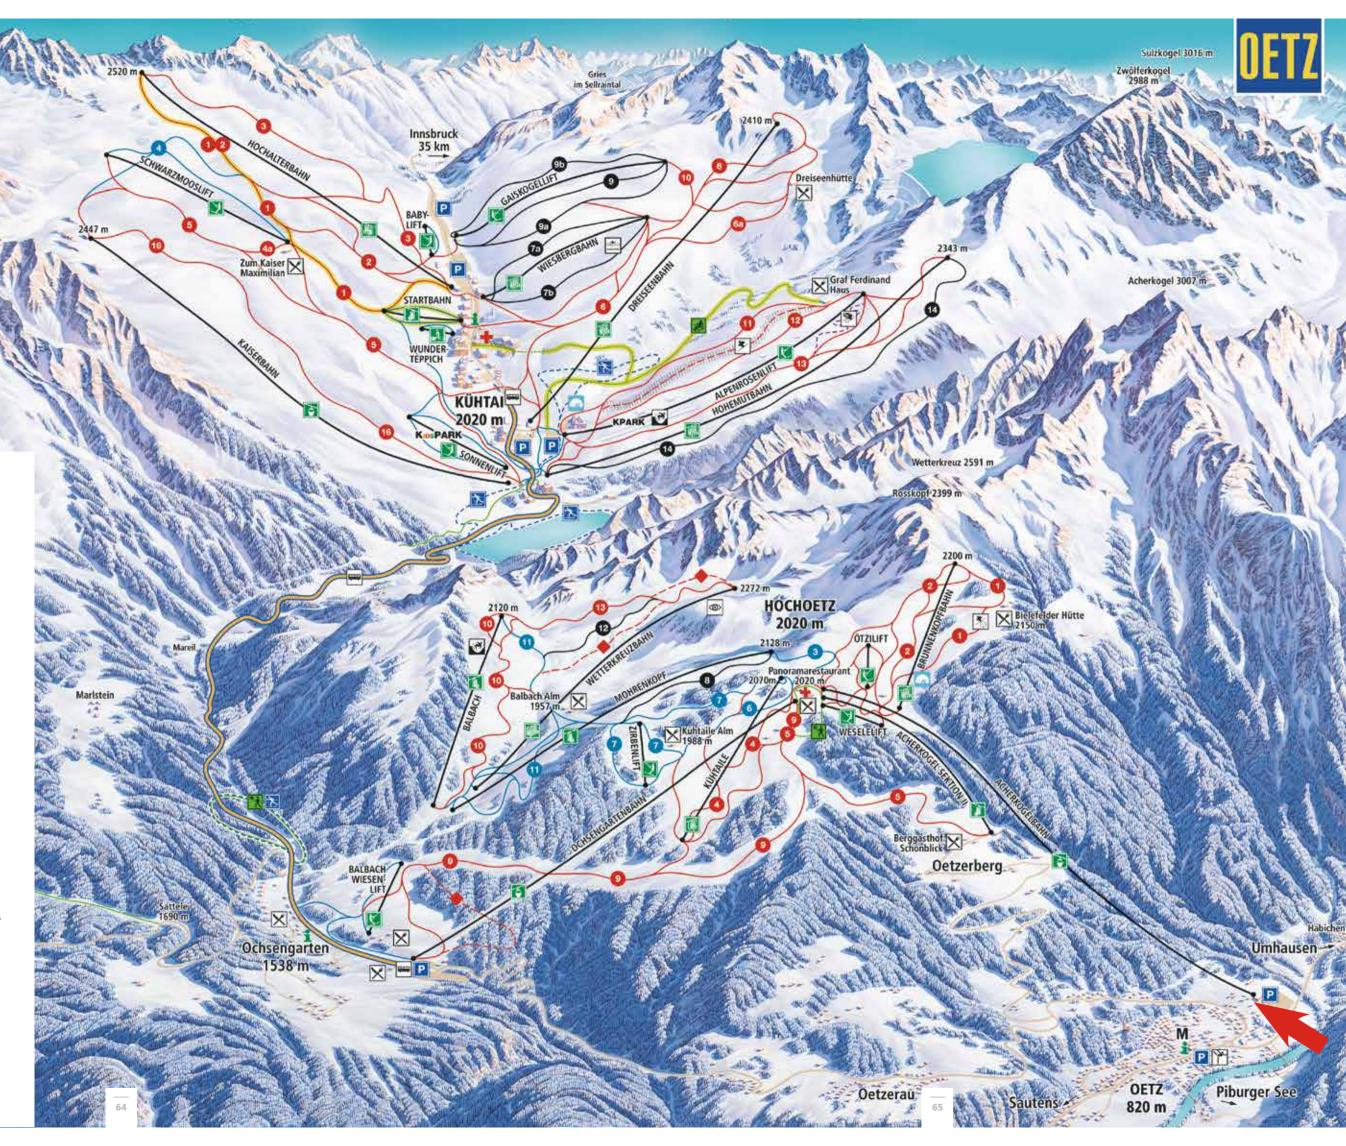

# THE SETTING

Oetz is located in the Ötztal Valley only 25 minutes from Sölden (and its two glaciers) and just 40 minutes from Obergurgl. Oetz is readily accessible by road and rail (Ötztal Bahnhof/train station) as well as by air (25-minute drive to Innsbruck airport). The All-Suite Resort Ötztal is only 100m away from the new Acherkogelbahn (8-man gondola) providing access to 80 kilometres of pistes. There's a supermarket in the immediate vicinity of the apartments. Restaurants, bars and shops are just a short walk away. A playground, open-air swimming pool and three tennis courts are also only a few minutes away.

# A SKIERS' PARADISE

9. .

The historic town of Oetz was one of the first classic holiday resorts for Alpine winter sports in Tyrol. Thankstoits connection to Kühtai (the highest-altitude ski resort in Austria, with guaranteed snow from November to May) it has over 80 kilometres of pistes. A free ski bus links the two ski areas. Plans for a ski lift connection are being developed.

Sölden, with its two glacier ski areas offering another 144 kilometres of trails, is easily accessible by ski bus in just 25 minutes. The **All-Suite Resort Ötztal** is just 100 metres from the Acherkogelbahn lift.

# WINTER

100 metres to the Acherkogelbahn 80 km of skiing Connected to Kühtai - Austria's highest resort 2 glaciers 15 minutes away in Sölden Cross-country skiing 4.3 km long illuminated natural toboggan run 70 km of winter hiking trails Ice climbing walls Glacier safaris Après-ski with style Hannibal - a special extravaganza Children's events – Widiversum club Fun parks and many other highlights