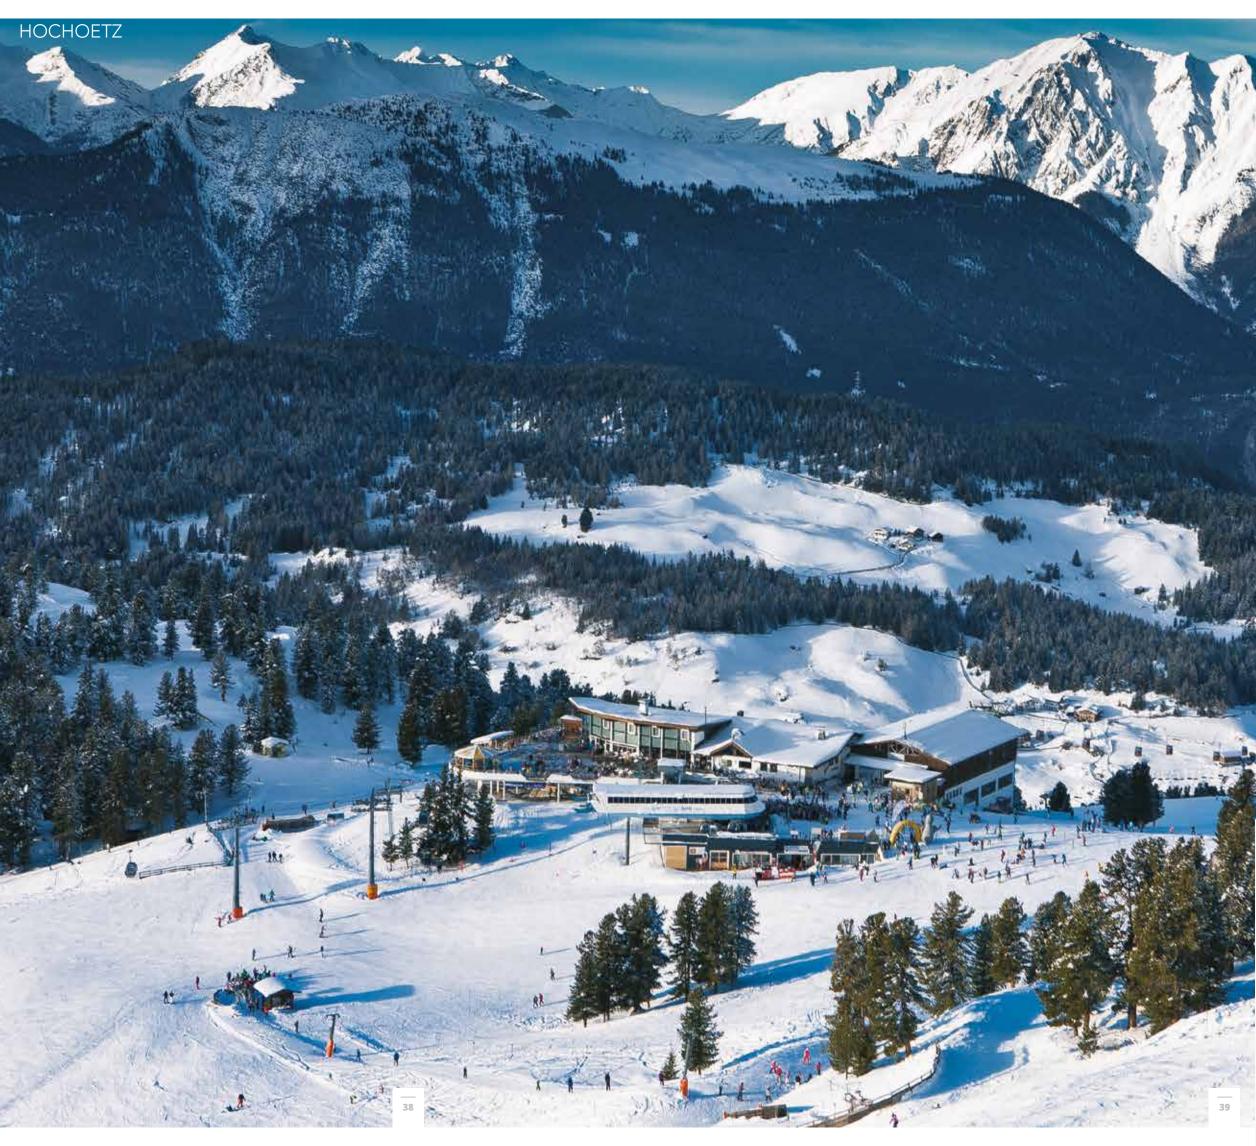

# A SKIERS' PARADISE

9. .

The historic town of Oetz was one of the first classic holiday resorts for Alpine winter sports in Tyrol. Thankstoits connection to Kühtai (the highest-altitude ski resort in Austria, with guaranteed snow from November to May) it has over 80 kilometres of pistes. A free ski bus links the two ski areas. Plans for a ski lift connection are being developed.

Sölden, with its two glacier ski areas offering another 144 kilometres of trails, is easily accessible by ski bus in just 25 minutes. The **All-Suite Resort Ötztal** is just 100 metres from the Acherkogelbahn lift.