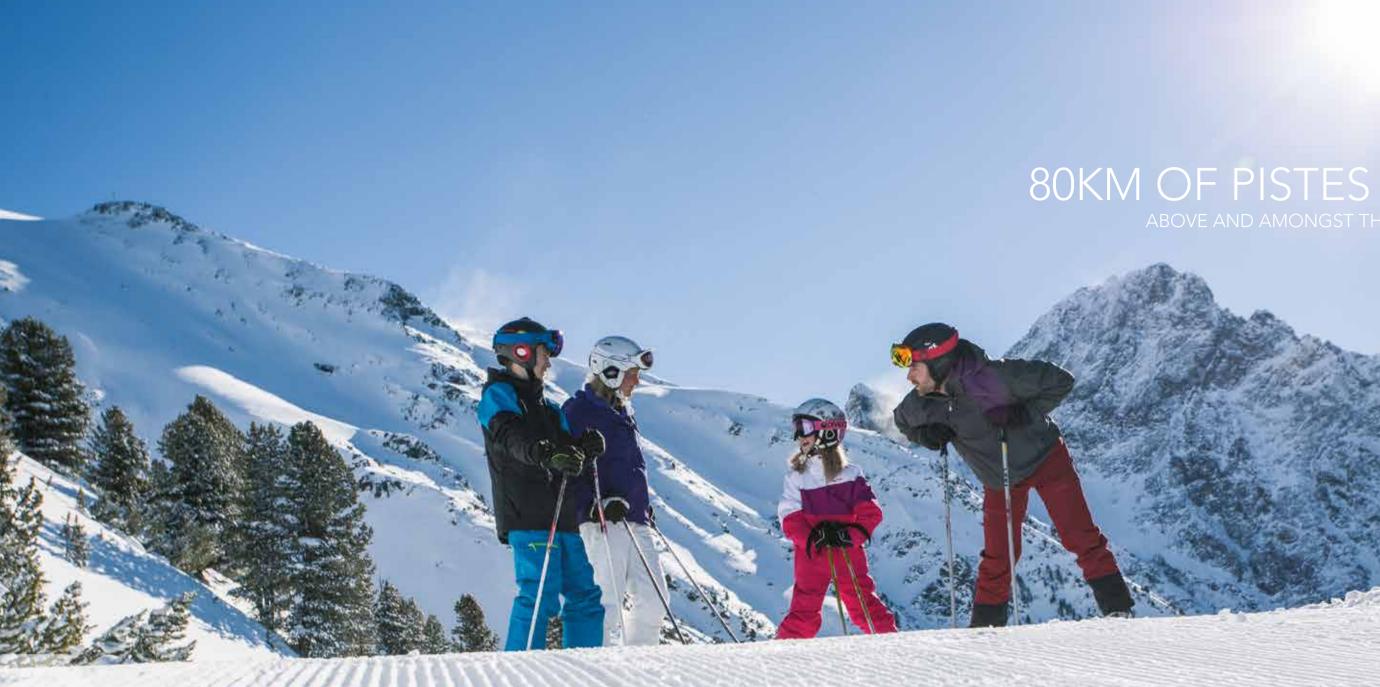

# A SKIERS' PARADISE

9. .

The historic town of Oetz was one of the first classic holiday resorts for Alpine winter sports in Tyrol. Thankstoits connection to Kühtai (the highest-altitude ski resort in Austria, with guaranteed snow from November to May) it has over 80 kilometres of pistes. A free ski bus links the two ski areas. Plans for a ski lift connection are being developed.

Sölden, with its two glacier ski areas offering another 144 kilometres of trails, is easily accessible by ski bus in just 25 minutes. The **All-Suite Resort Ötztal** is just 100 metres from the Acherkogelbahn lift.