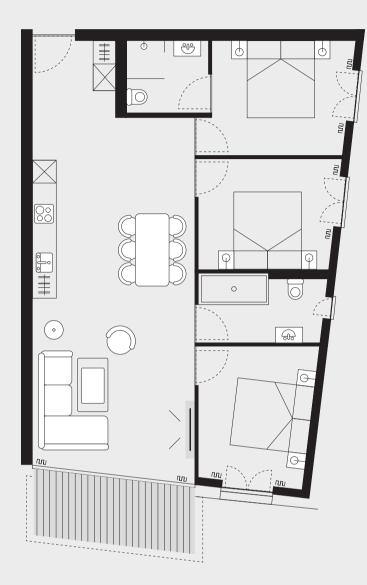

# 4-ROOM SUITES

Apartment with approx. net area of 160 m<sup>2</sup> – ideal for 8 people, has a balcony and, in most instances, a direct view of the mountains.
4 double bedrooms in elegant wood, 4 baths with hair dryer, bright living area with large dining table and a fold-down sofa bed as well as a fully equipped kitchen with a dishwasher, refrigerator, ceramic hob, microwave, pots and pans, dishes, cutlery, coffee maker and toaster.