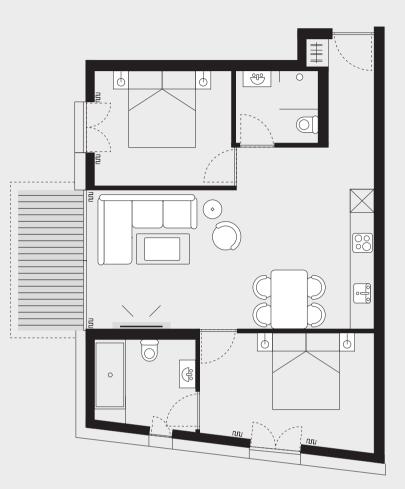

# **3 ROOM SUITE**

Apartment with approx. net area of 120 m<sup>2</sup> – ideal for 6 people, has a balcony mostly with direct view of the mountains.
3 double bedrooms in stylish wood, 2 baths with hair dryer, bright living area with large dining table and a fold-down sofa bed as well as a fully equipped kitchen with a dishwasher, refrigerator, ceramic hob, microwave, pots and pans, dishes, cutlery, coffee maker and toaster.