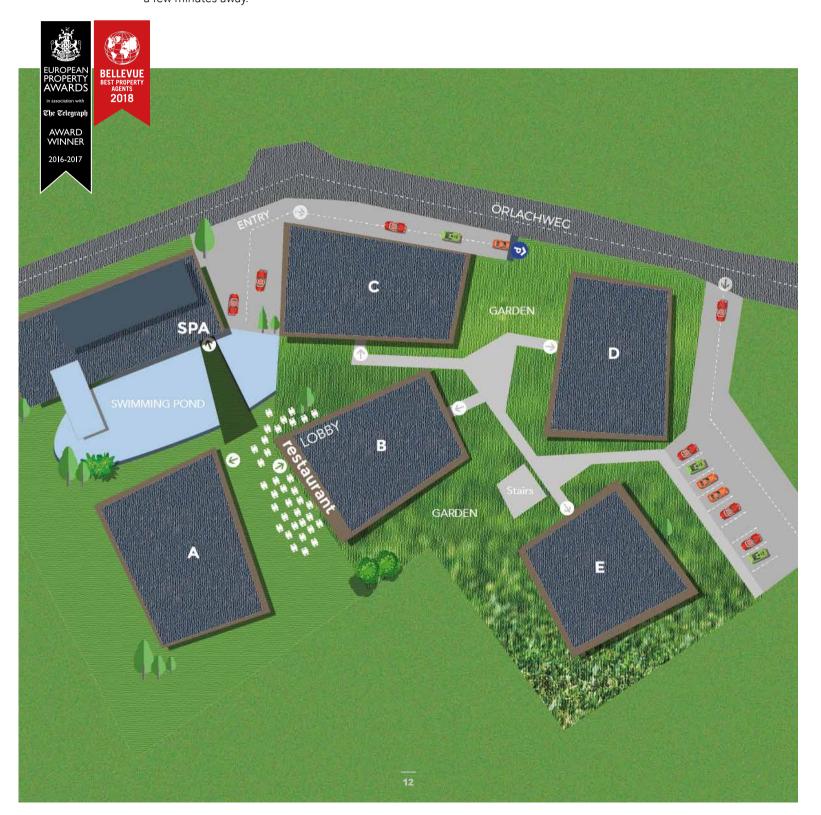

## WORLD-CLASS FACILITIES

**ALL** SUITE Resort Ötztal comprises 56 apartments of contemporary design in a total of six buildings, which are being developed in the grounds of an old country house built by a Hungarian Countess in this location because it had the best views in the valley.

The five apartment houses are configured to make the most of the 360-degree views and have three floors with a top floor penthouse.

The sixth building comprises the spacious spa centre.

Framed by these buildings, the generously proportioned natural swimming pond forms the centre of the resort.

Centrally located, the common areas of the resort such as the lobby, reception desk, shop Bistro, kitchen, etc. are on the ground floor. The bistro, which seats up to 120, is directly connected to the lobby. A garden landscape is being developed right above the parking deck with access points designed for the individual houses.

All 56 apartments are accessible via central stairwells with one lift system each. All units are equipped with a fully-equipped Miele kitchen and have a balcony or a terrace with a garden area. The spa house looks over the bathing pond and backs onto the road. A lounge, massage area and a relaxation room are being created on the ground floor. The upper floors consist of panoramic saunas with relaxation areas, terraces and showers.

The spa will be connected to the central houses via the basement which also contains designated utility rooms and storage areas for each apartment.