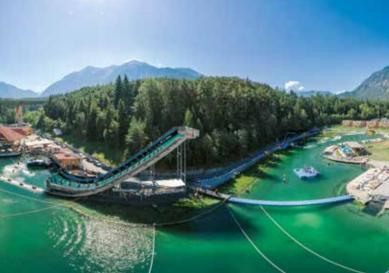

BREAK YOUR OWN BOUNDARIES AT AREA 47 HIGH POINT OF THE 47TH PARALLEL

BIRDS OF PREY HIGH ROPE COURSE ÖTZIDORF HORSEBACK RIDING JOY FOR CHILDREN

AREA 47 ADVENTURE PARK CANOEING RAFTING WAKEBOARDING

BECAUSE TIME GOES BY SO QUICKLY

# SUMMER

Dual season resort 55% of visitors come outside of winter Area 47 - Europe's largest extreme water park Wakeboarding Motorcycle museum Piburger See - one of Austria's most scenic spots Aqua Dome with healing thermal water A paradise for rock collectors Stuibenfall - biggest waterfall of Tyrol Birds of Prey park Rafting on the the Ötztaler Ache Canyoning Climbing and tightrope routes Mountain biking – 700 km of marked routes Archery, tennis, golf and fishing