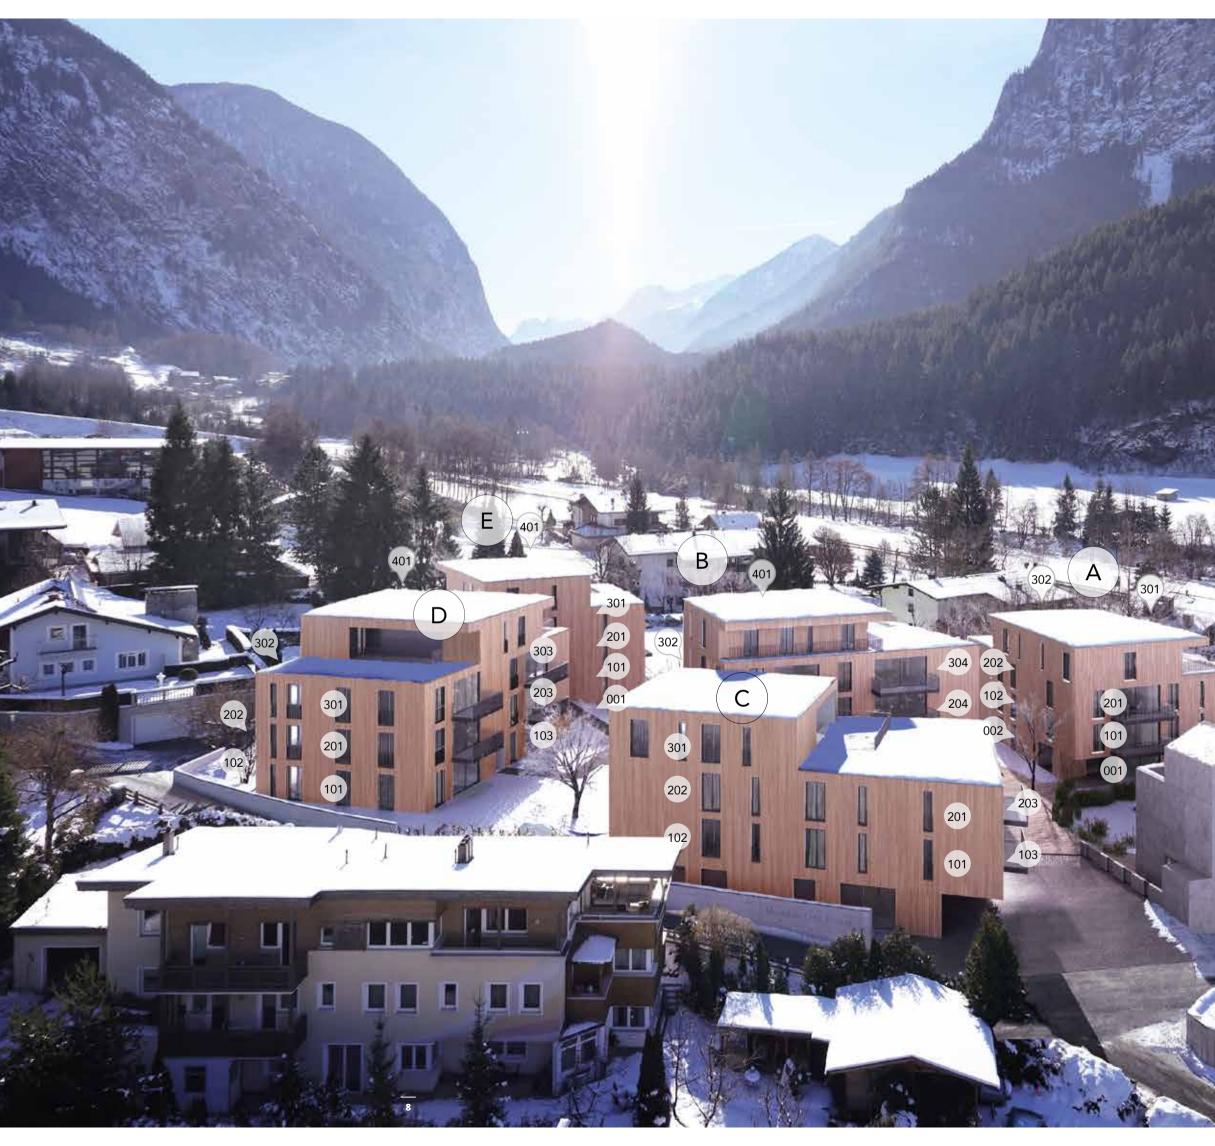

### VISUALISATION OF THE PROJECT

## WORLD-CLASS FACILITIES

**ALL** SUITE Resort Ötztal comprises 56 apartments of contemporary design in a total of six buildings, which are being developed in the grounds of an old country house built by a Hungarian Countess in this location because it had the best views in the valley.

The five apartment houses are configured to make the most of the 360-degree views and have three floors with a top floor penthouse.

The sixth building comprises the spacious spa centre.

Framed by these buildings, the generously proportioned natural swimming pond forms the centre of the resort.