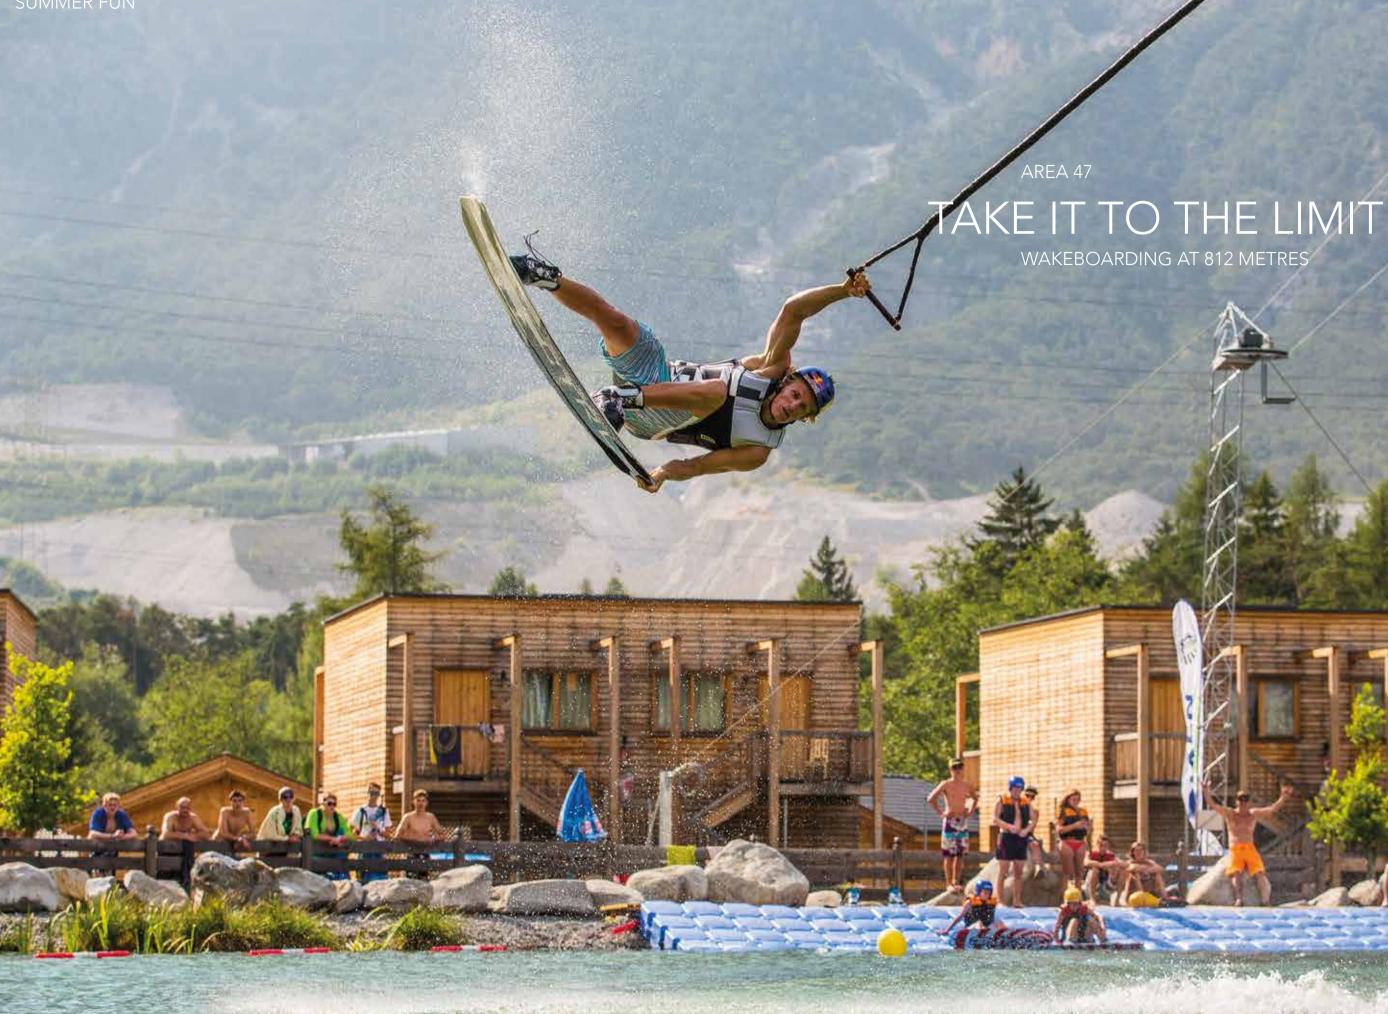

BREAK YOUR OWN BOUNDARIES AT AREA 47 HIGH POINT OF THE 47TH PARALLEL

BIRDS OF PREY HIGH ROPE COURSE ÖTZIDORF HORSEBACK RIDING JOY FOR CHILDREN

AREA 47 ADVENTURE PARK CANOEING RAFTING WAKEBOARDING

BECAUSE TIME GOES BY SO QUICKLY

# SUMMER

Dual season resort 55% of visitors come outside of winter Area 47 - Europe's largest extreme water park Wakeboarding Motorcycle museum Piburger See - one of Austria's most scenic spots Aqua Dome with healing thermal water A paradise for rock collectors Stuibenfall - biggest waterfall of Tyrol Birds of Prey park Rafting on the the Ötztaler Ache Canyoning Climbing and tightrope routes Mountain biking – 700 km of marked routes Archery, tennis, golf and fishing