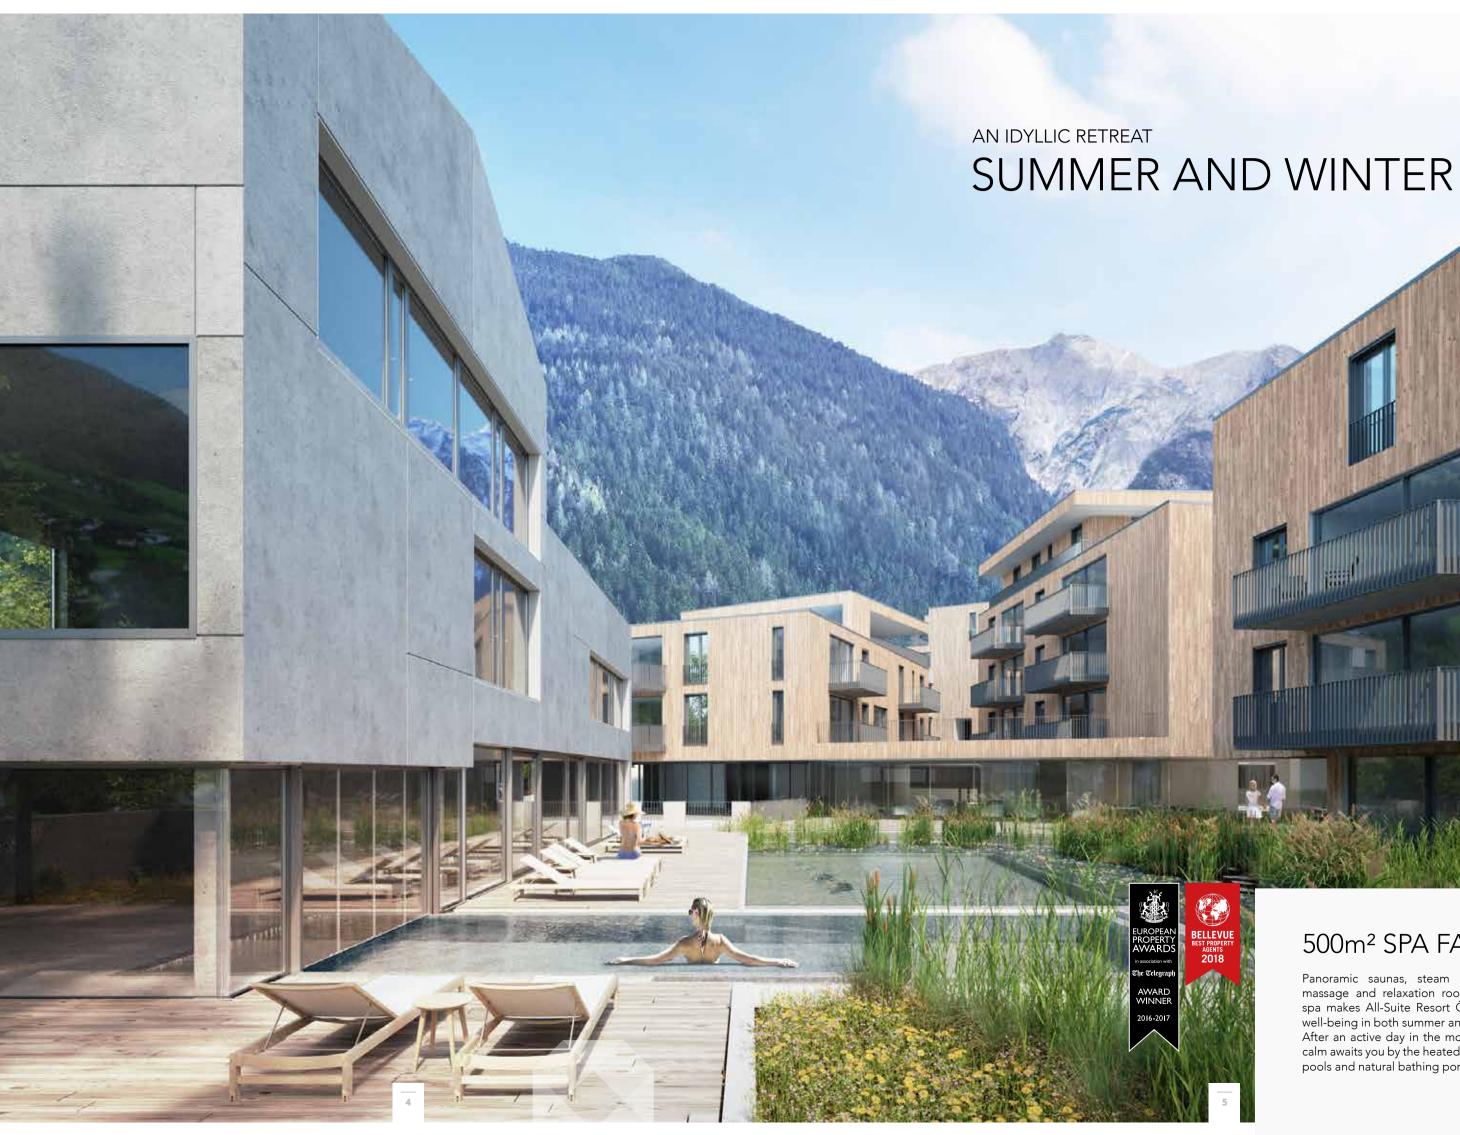

# 500m<sup>2</sup> SPA FACILITY

Panoramic saunas, steam bath, fitness area, massage and relaxation rooms – our luxurious spa makes All-Suite Resort Ötztal a paradise of well-being in both summer and winter. After an active day in the mountains, an oasis of calm awaits you by the heated indoor and outdoor pools and natural bathing pond.

# SUMMER RETREAT IN THE ÖTZTAL VALLEY A SUPERIOR HABITAT