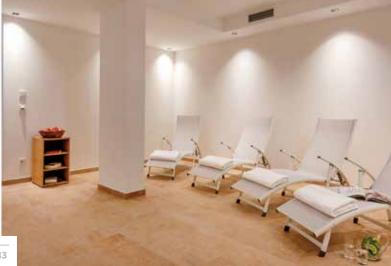

All 56 apartments are accessible via central stairwells with one lift system each. All units are equipped with a fully-equipped Miele kitchen and have a balcony or a terrace with a garden area. The spa house looks over the bathing pond and backs onto the road. A lounge, massage area and a relaxation room are being created on the ground floor. The upper floors consist of panoramic saunas with relaxation areas, terraces and showers.

A beauty salon, cosy massage rooms, relaxation rooms, an exercise and gymnastics room and a variety of adjacent rooms are located on the same floor of the wellness house.