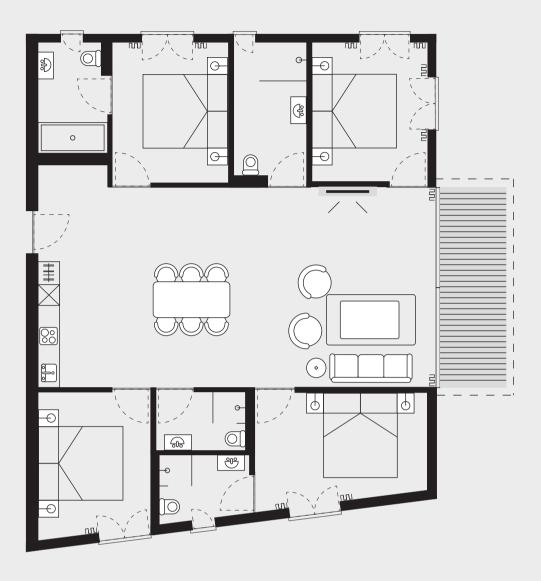

# 1 ROOM SUITE

Apartment with approx. net area of 50 m<sup>2</sup> – ideal for 2 people. Has a balcony and, in most cases, a direct view of the mountains.
1 double bedroom, finished in elegant wood, 1 bathroom with hair dryer, bright living area with a fold-down sofa bed as well as a fully equipped kitchen with a dishwasher, refrigerator, ceramic hob, microwave, pots and pans, dishes, cutlery, coffee maker and toaster.

# 2-ROOM SUITES

Apartment with approx. net area of 70 m<sup>2</sup> – ideal for 4 people. Has a balcony and in most cases, a direct view of the mountains. 2 double bedrooms in stylish natural wood, 2 baths with hair dryer, bright living area with large dining table and a fold-down sofa bed as well as a fully equipped kitchen with a dishwasher, refrigerator, ceramic hob, microwave, pots and pans, dishes, cutlery, coffee maker and toaster.

# **3 ROOM SUITE**

Apartment with approx. net area of 120 m<sup>2</sup> – ideal for 6 people, has a balcony mostly with direct view of the mountains.
3 double bedrooms in stylish wood, 2 baths with hair dryer, bright living area with large dining table and a fold-down sofa bed as well as a fully equipped kitchen with a dishwasher, refrigerator, ceramic hob, microwave, pots and pans, dishes, cutlery, coffee maker and toaster.

# 4-ROOM SUITES

Apartment with approx. net area of 160 m<sup>2</sup> – ideal for 8 people, has a balcony and, in most instances, a direct view of the mountains.
4 double bedrooms in elegant wood, 4 baths with hair dryer, bright living area with large dining table and a fold-down sofa bed as well as a fully equipped kitchen with a dishwasher, refrigerator, ceramic hob, microwave, pots and pans, dishes, cutlery, coffee maker and toaster.