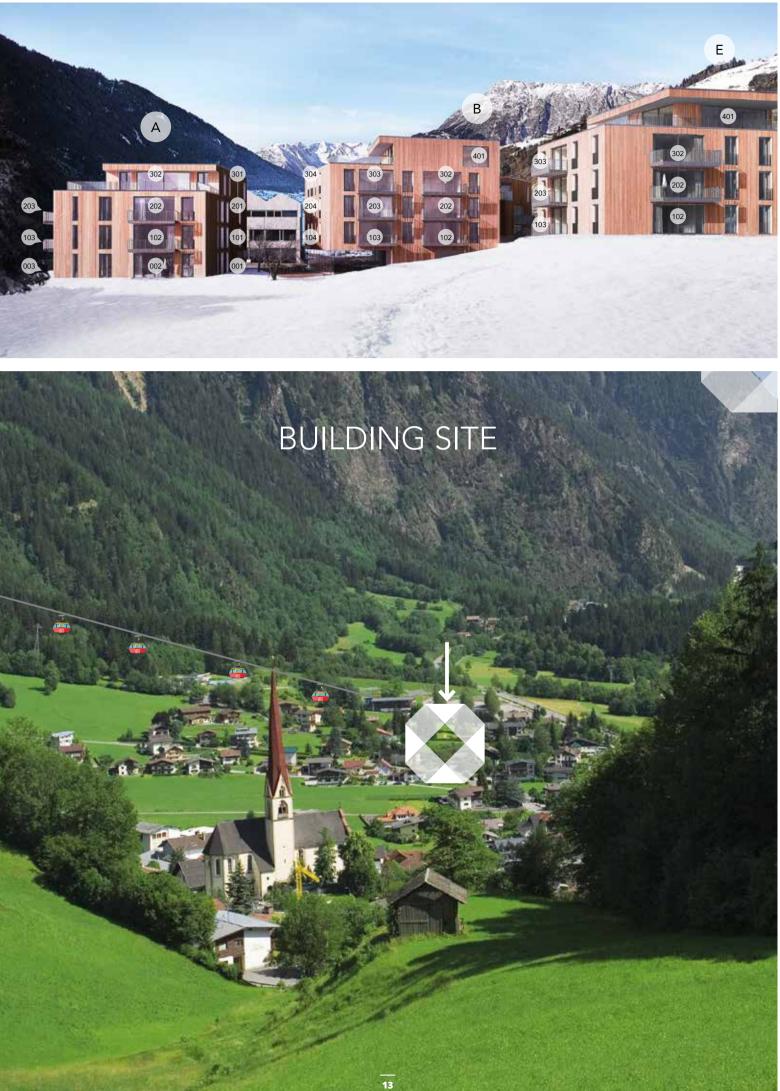

# THE SETTING

Oetz is located in the Ötztal Valley only 25 minutes from Sölden (and its two glaciers) and just 40 minutes from Obergurgl. Oetz is readily accessible by road and rail (Ötztal Bahnhof/train station) as well as by air (25-minute drive to Innsbruck airport). The All-Suite Resort Ötztal is only 100m away from the new Acherkogelbahn (8-man gondola) providing access to 80 kilometres of pistes. There's a supermarket in the immediate vicinity of the apartments. Restaurants, bars and shops are just a short walk away. A playground, open-air swimming pool and three tennis courts are also only a few minutes away.

## WORLD-CLASS FACILITIES

**ALL** SUITE Resort Ötztal comprises 56 apartments of contemporary design in a total of six buildings, which are being developed in the grounds of an old country house built by a Hungarian Countess in this location because it had the best views in the valley.

The five apartment houses are configured to make the most of the 360-degree views and have three floors with a top floor penthouse.

The sixth building comprises the spacious spa centre.

Framed by these buildings, the generously proportioned natural swimming pond forms the centre of the resort.