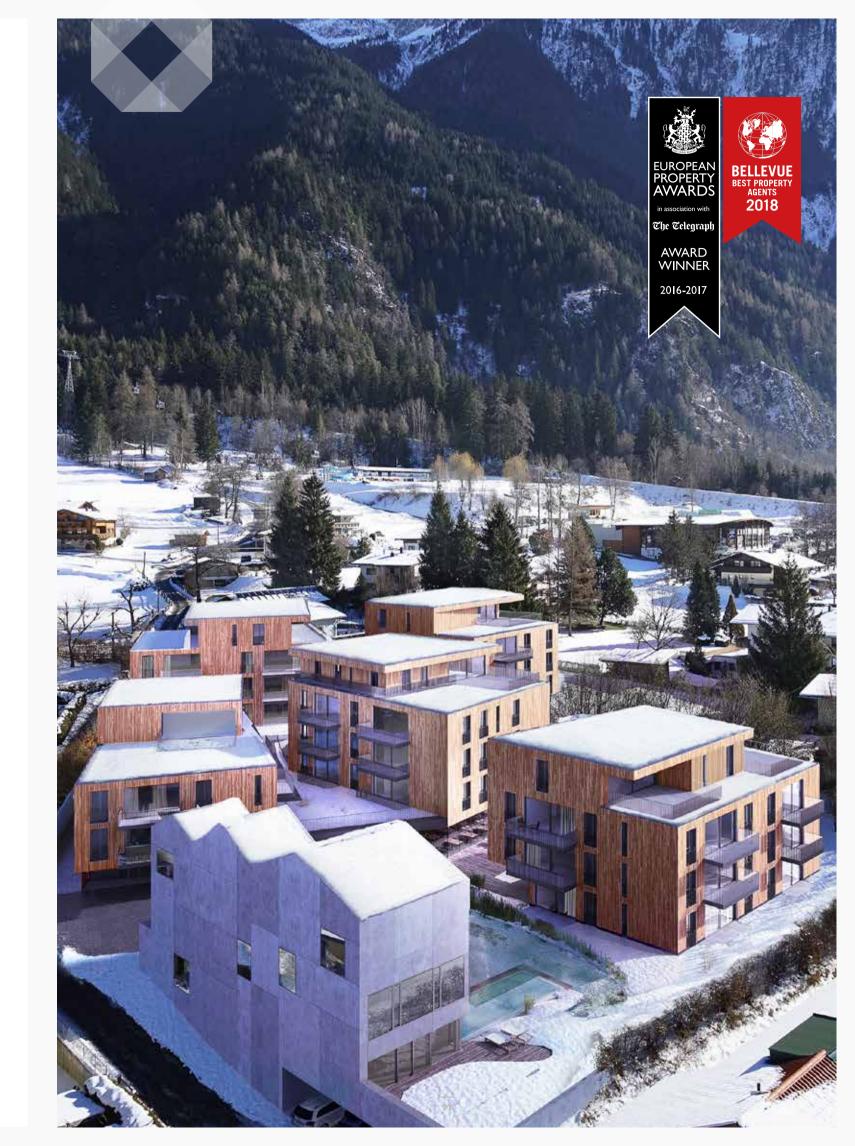

### VISUALISATION OF THE PROJECT

## WORLD-CLASS FACILITIES

**ALL** SUITE Resort Ötztal comprises 56 apartments of contemporary design in a total of six buildings, which are being developed in the grounds of an old country house built by a Hungarian Countess in this location because it had the best views in the valley.

The five apartment houses are configured to make the most of the 360-degree views and have three floors with a top floor penthouse.

The sixth building comprises the spacious spa centre.

Framed by these buildings, the generously proportioned natural swimming pond forms the centre of the resort.

The architect's brief stressed the importance of using natural and recyclable materials and ensuring that the new buildings would fit harmoniously into the surrounding landscape and neighbouring structures.

The project is oriented towards the future of Alpine residential construction. Our vision is to build the most superior, contemporary apartments in the valley. The architectural style was chosen to consider the fact that summers in Oetz can be very sunny, so the interior spaces remain cool even on hot days.

The group of buildings will create an elegant ensemble in a communal garden with natural pond sown with wild flowers. Overall, the project creates a superb setting against the backdrop of the awe-inspiring mountain peaks and breath-taking panoramic views.